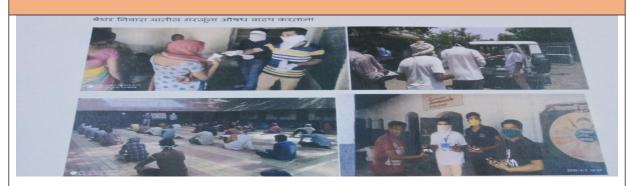

ent of Chemistry. The sanitizers were made according to the guidelines of WHO. These sanitizers were distributed to the needy and the Police Department.

Activity: Worked for Orphanage at Akola

Date - 29/03/2021



A day was spent at the orphanage —not to forget the empty void that is in the heart of every orphan. Volunteering in an orphanage was a great experience. The students got involved with them, listened to them, assisted them in cleaning and organising the area.

#### **Activity: Blood Donation during Covid-19 pandemic**

Date - 28/03/2020



On 28<sup>th</sup> March 2020, Looking at the social scenario and need of blood during pandemic, Some students donated blood at Government Hospital, Akola.

Activity: Distribution of Snacks, mask and medicines to homeless

Date- 29/03/ 2021





On 29<sup>th</sup> March 2020, volunteers took care of about 120 homeless peoples and made them aware about the Covid-19 disease. They looked after these homeless people for about 2 months and tried to provide them every possible facility for their living.

#### Activity: Prepared mask at home and Distributed among needy people

#### Date - April 2020











During April 2020, Some of the volunteers prepared the masks at their homes and then distributed to needy peoples and also created awareness regarding the safety measures to be taken during the pandemic.

#### **Activity:** Help given for the eye surgery





Collection of fund was done for the eye surgery of a needy patient

**Activity: Worked as Police Mitra (friend)** 

Date - 12/06/2020















nation near the effect