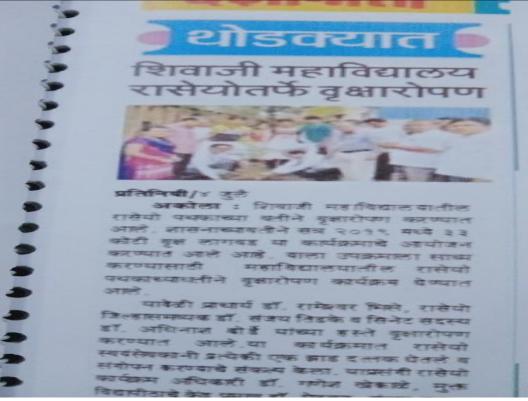

# Year 2019-20

**Activity: Plantation drive** 

Date- 04/07/2019

On 1<sup>st</sup> July 2018, a tree plantation program was organized by NSS unit of the college and Department of Botany Shri Shivaji College, Akola. On this occasion, NSS coordinator, Dr. Ganesh Khekade and Principal Dr. R. M. Bhise were present. During this event about 90 students along with NSS volunteers were present and 20 saplings were planted in the campus ground. Also during this week, plantation awareness program was organized by NSS unit and also plantation was done on the Morna river bank.