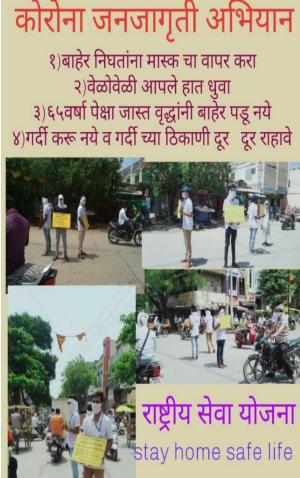

| 20 | Distribution of Mask                                          | 50 |
|----|---------------------------------------------------------------|----|
|    | Year 2020-21                                                  |    |
| 1  | Preparation of Sanitizer                                      | 50 |
| 2  | Worked for Orphanage at Akola                                 | 52 |
| 3  | Blood Donation during Covid-19 pandemic                       | 53 |
| 4  | Distribution of Snacks, mask and medicines to Homeless        | 53 |
| 5  | Prepared mask at home and Distributed among needy people      | 54 |
| 6  | Help given for the eye surgery                                | 55 |
| 7  | Worked as Police Mitra (friend)                               | 55 |
| 8  | Contribution of staff in raising the fund                     | 57 |
|    | Year 2021-22                                                  |    |
| 1  | Workshop on "Awareness and Training on Sudden Cardiac Arrest" | 58 |
| 2  | Vaccination Drive                                             | 60 |
| 3  | 'Say No to Plastic' Campaign                                  | 61 |
| 4  | Blood Donation Campaign                                       | 62 |
| 5  | Adopted Girl Child                                            | 63 |
|    | Outcome of the Activity                                       |    |
| 1  | Yuvavishwa Multipurpose Organization (NGO)                    | 65 |
| 2  | Sath Sevak Foundation(NGO)                                    | 68 |
| 3  | Gadge Baba Samajik Pratisthan                                 | 72 |