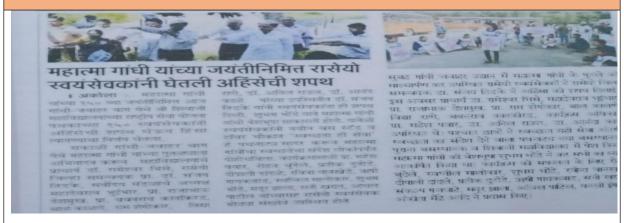

> तसेच याप्रसंगी आईवडीलांना व सास् सासऱ्यांना वृध्दाश्रमात कदापिही न पाठविण्याची शपथ घेतली. या कार्यक्रमासाठी प्राचार्य डॉ. सुभाष भडांगे. स्वच्छता पाकवाडा समन्वयक डॉ. प्रतिक्षा कोकाटे आय.क्यु.ए.सी. समन्वयक डॉ. आशिष राउत, उपप्राचार्य डॉ. एस.पी. देशमुख यांनी मार्गदर्शन केले

# कुलगुरु डॉ. चांदेकर धांच्यातस्ते पुरस्काराचे वितर्ण महाविद्यालद्यास सलग वुसऱ्यांदा पुरस्कार अक्तोला : श्री शिवाजी पहाविद्यालयाच्या राष्ट्रीय सेवा गीजना पथकाद्वारे स्वच्छता अभिधान कार्यात केलेले जल्लेखनीय कामांबद्दल संत गाडगेबाबा अमरावती विद्यापीठाचा जिल्हास्तरीय स्वच्छता अभिधानाचा पुरस्कार मिळाला आहे. हा पुरस्कार महाविधानधास रालग दुस यांदा विकाला आहे. विद्यापीलाचे कुलगुरू हॉ. मुस्लीवर यांदेवत यांच्या हस्ते विद्यापील विद्याणी कल्याण सबल येथे आसीजत कार्यक्रमात रासेची कार्यक्रम अधिकारीसवमेत हा पुरस्कार मिकाला आहे. महानिद्यालकाचे प्राचार्य हॉ. सुमाच महांगे, रासेका कार्यक्रम अधिकारी हों. संजय तिहके, मा. संगीता शंगीकार, एवसीसी अधिकारी डॉ. आनंदा काळे यांनी स्वीकारला. धावेळी विद्यापीलाचे रोसेची समन्त्रमञ्ज डॉ. राजेश मिरगे, अमरावती जिल्हा समन्त्रमक प्रा. राजेश चव्हाण, प्रा. राठोड थांची उपस्थिती होती. अधशब्दा निर्मुलन, वृक्षारोपण, स्वच्छता अभियान, आपली व्यवस्थापन आडी कार्यक्रमाच्या माध्यमातून महाविद्यालयाचे रासेषो प्रशंक सत्तत कार्यस्त असते. या पुरस्काराबद्दल संस्थेचे अध्यक्ष अंड. अहल शेळके, उपाध्यक्ष महादेवराव गुईभार, प्राचार्थ हाँ सुगाव भद्रागे, हाँ एम आर. इंगळे, हाँ, एस.पी. देशमुख, हाँ अनिल सऊत,