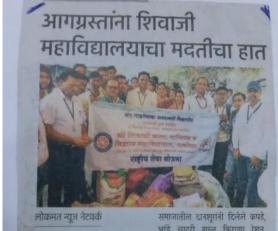

# Activity: Help to Fire affected area

# Date- 22 /02/ 2018

अकोला : शहरातील माता नगर झोपडपट्टीत गुरुवारी लागलेल्या भीषण ं गोळा करून माता नगरातील आगप्रस्त आगीत आपलं सर्वस्व गमावलेल्या कुटुंबासाठी लागणाऱ्या जीवनाश्यक स्वयंसेवकांनी वितरित केले. यावेळी शिक्षक, विद्यार्थी व समाजातून गोळा

भांडे, चादरी, शाल, किराणा, रेशन, लुगडे, ब्लॅंकेट, असे विविध साहित्य नु श्री शिवाजी महाविद्यालयातील उपप्राचार्य डॉ.एम.आर. इंगळे, रासेयोचे योजना श्री शिवाजी गजानन वजिरे, आनंद चौथे, प्रा. निश्चित, नहाविद्यालयाने संत गाडगेबाबा यांची प्रा. संगीता शेगोकर आदी उपस्थित होते. यावेळी विद्यार्घ्यांनी आगप्रस्तांच्या कुदुंबातील मुलांची विचारपूस करत

Students and staff helped the fire affected people by providing them clothes, grocery, food and blankets.