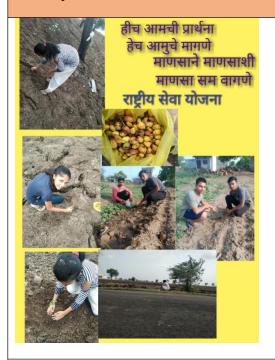

# Year 2019-20

**Activity: Plantation drive** 

Date- 04/07/2019

On 1<sup>st</sup> July 2018, a tree plantation program was organized by NSS unit of the college and Department of Botany Shri Shivaji College, Akola. On this occasion, NSS coordinator, Dr. Ganesh Khekade and Principal Dr. R. M. Bhise were present. During this event about 90 students along with NSS volunteers were present and 20 saplings were planted in the campus ground. Also during this week, plantation awareness program was organized by NSS unit and also plantation was done on the Morna river bank.