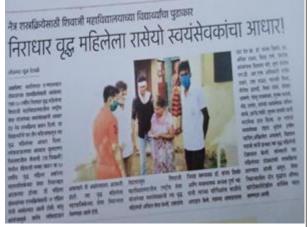

**Activity: Adopted Homeless** 

Date- 04/02/2019

Students of Shri Shivaji College of Arts, Commerce and Science, Akola visited homeless people at Akola, understand problems, they are facing. Skill development workshop was organized for them to enhance their life and lifestyle.