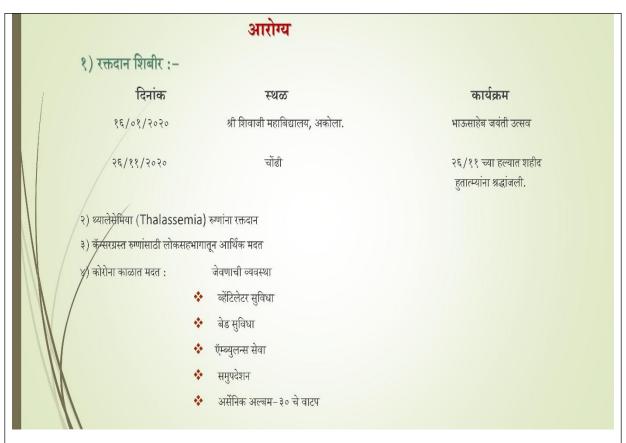

#### **Activity: Blood Donation Campaign**

#### Date- 16 /1/2020

|          | Blood donation Comp. 202 | DATE K /o /2e2-c |        |         |               |
|----------|--------------------------|------------------|--------|---------|---------------|
| ST . No. | Name of Donar            | Mobile No.       | Age    | Blood   | Advess .      |
| J. (10   | 1                        | , ,              | group. | ,,,,,,, |               |
| -1       | Gausay dhandag           | 96 37 5462 74    | 21     | otre    | Kumbhazi.     |
| 2        | Dinesh Khopade.          | 7083480306       | 20     | o+ve    | Parras.       |
| 3)       | Mahesh Lande             | 7972480387       | 19     | 0+Ve    | Paras.        |
| 4)       | Uday Anii Bhasale        | 8805168737       | 20     | 0+ve.   | Nandura.      |
| 5)       | Adilya: Khandre          | 70.58761262      | 18     | 2158    | Paras.        |
| ⇔        | sushas Khandre           | 8208773905       | 18     | Btre    | Paras.        |
| 4)       | Sagar Maballe            | 8459524685       | 22     | B-ve    | workhed.      |
| 8>       | Prakash Anthrole         | 90 21833955      | 21     | 26202   | Paras.        |
| 9)       | Dipti Nemade             | 93 25496789      | 20     | Otve.   | Akola,        |
| 103      | Aditya thathe            | 99 22 01 0462    | 21     | Otre    | Nimbhora.     |
| 11)      | Roshan Hande             | 9360051480       | 22     | o+ve    | Dhamangen.    |
| 12)      | satyam Raut              | 8698224241       | 23     | Btve    | Dhotordi      |
| 15)      | Harish Bothe             | 8698688524       | 20     | Atve    | Akola.        |
| 14)      | Shri Kant Halawane       | 9172542603       | 18     | otve    | Sagvi Khurd.  |
| 15)      | Ganesh umale             | 8956575230       | 19     | 1.35.08 | Akola.        |
| 16)      | Shubham Nerker           | 9960268578       | 20     | 51000   | Donapur.      |
| 17)      | shubham Rathod (staff)   | 8830820778       | 24     | Bire    | Akot.         |
| 18>      | Harriom Shingne          | 7219627070       | 19     | 0+ve    | Hiwarkhed.    |
| 19)      | Sanjay More              | 99561488406      | 19     |         | Nandura .     |
| 26>      | Asmita Badhe (stoff).    | 8208803881       | 40     | 0.03.00 | Akola .       |
| 21)      | suraj Wankhade           | 761 7 36 31 42   | 18     | Otve.   | Ramgon.       |
| 227      | Mahashwari Sontakke      | 98 60 82 10 47   | 22     | Bive    | Anvi Mirzapus |
| -23)     | Mayer Garrade            | 7887705077       | 2.0    | Btve    | Khamgen.      |
| 24)      | Adesh Wankhade           | 9762695018       | 2.0    | ABINE   | Jamthi (BK)   |
| 2.5)     | Amol Dharme              | 93732512-70      | 1.9    | Horre   | warvat Bakal  |
| 56>      | Bhavesh khetkar          | 8956306825       | 12     | Otre    | Gaigen.       |
| 24>      | Vishad Dharaskar         | 7522946660       | 8.2    | Othe    | Alcola.       |
| 28)      | Madhu Néhalani (Břochem) | 8830883202       | 2.1    | Bive    | Malkapur.     |
| 29)      | Chinamy Parkh            | 8007397119       | 2.7    | otre    | Akola .       |