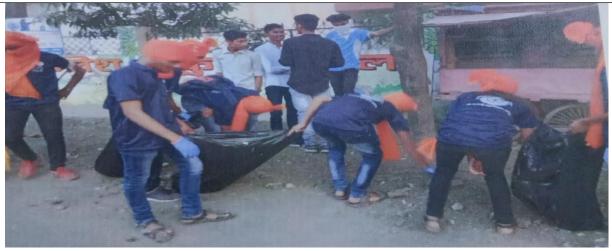

#### **Activity: Cleanliness Drive**

#### Date- 02/10/ 2019

On the occasion of, Gandhi Jayanti 2<sup>nd</sup> Oct. 2019, the NSS unit of the college organized an awareness rally in the city starting from Gandhi Jawahar Garden. A street play regarding cleanliness and its importance was displayed on Akola Bus stand. Further the area was cleaned and plastic materials were collected for disposal.