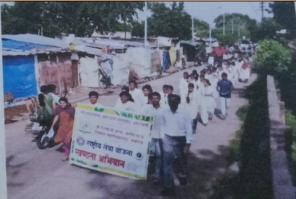

#### Date- 02/10/ 2019

On the occasion of, Gandhi Jayanti 2<sup>nd</sup> Oct. 2019, the NSS unit of the college organized an awareness rally in the city starting from Gandhi Jawahar Garden. A street play regarding cleanliness and its importance was displayed on Akola Bus stand. Further the area was cleaned and plastic materials were collected for disposal.