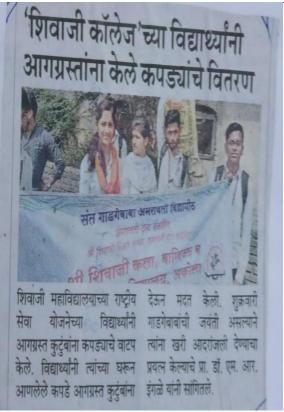

# Activity: Help to Fire affected area

# Date- 22 /02/ 2018

अकोला : शहरातील माता नगर झोपडपट्टीत गुरुवारी लागलेल्या भीषण ं गोळा करून माता नगरातील आगप्रस्त आगीत आपलं सर्वस्व गमावलेल्या कुटुंबासाठी लागणाऱ्या जीवनाश्यक स्वयंसेवकांनी वितरित केले. यावेळी शिक्षक, विद्यार्थी व समाजातून गोळा

भांडे, चादरी, शाल, किराणा, रेशन, लुगडे, ब्लॅंकेट, असे विविध साहित्य नु श्री शिवाजी महाविद्यालयातील उपप्राचार्य डॉ.एम.आर. इंगळे, रासेयोचे योजना श्री शिवाजी गजानन वजिरे, आनंद चौथे, प्रा. निश्चित, नहाविद्यालयाने संत गाडगेबाबा यांची प्रा. संगीता शेगोकर आदी उपस्थित होते. यावेळी विद्यार्घ्यांनी आगप्रस्तांच्या कुदुंबातील मुलांची विचारपूस करत

Students and staff helped the fire affected people by providing them clothes, grocery, food and blankets.