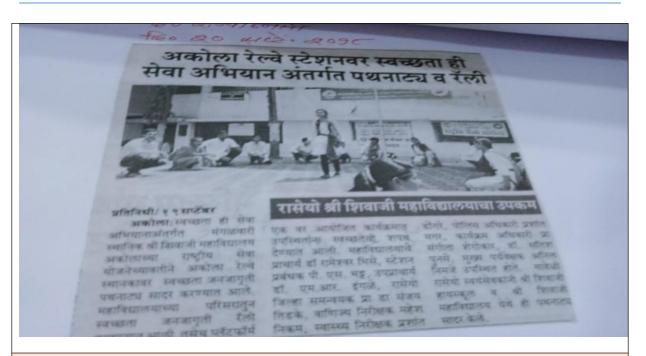

#### **Activity: Cleanliness Drive**

Date -02/08/ 2019

On 2<sup>nd</sup> August 2019, the NSS unit of the institution had an awareness program on cleanliness on the occasion of clean India summer internship 50 hours. The students performed a street play highlighting the importance of cleanliness and also demonstrated the preparation of compost from garbage, which is very useful for the farmers.