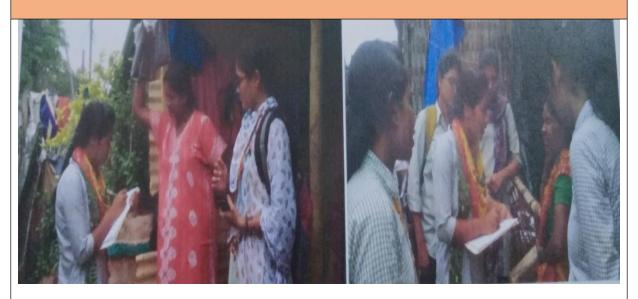

Date- 23/08/2016

In this phase of cleanliness awareness drive, students were practiced to explain the importance of cleanliness in routine life to each family in the adopted village - Keliveli. They visited about 420 families and also survey was done about the availability of toilets in the families.

### Date- 16/08/2016

In the adopted village -Keliveli, the awareness rally was organized about cleanliness and health on 20<sup>th</sup> August 2016. The rally was arranged along with students of Sakharam Maharaj Vidyalaya,Keliveli. During this rally, the students tried to explain the importance of cleanliness in routine life.