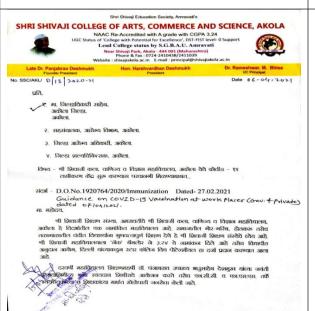

#### कोरोनाग्रस्तांकरिता सहदयता : महाविद्यालय विकास समिती व विभाग प्रमुखांचा पुढाकार

। अकोला दि. ७ ।

सध्या जगभर कोरोणाचे संकट तीव्र होत असून, दिवसँदिवस अकोला जिल्हयातील कोरोणाप्रस्त रुग्नंचे प्रमाण सुद्धा वाढत आहे. डॉक्टर ,पोलीस, यंत्रणा सफाई कर्मचारी इत्यादी मोठ्या प्रमाणावर मदत करित आहे परंतु सामाजिक बांधिलकी जपत अकोल्याच्या शिवाजी महाविद्यालयाने पुढाकार घेऊन महाविद्यालयातील सर्व प्राध्यापक शिक्षकेतर कर्मचारी यांनी एकत्रित येऊन पंधरा लक्ष रुपयाचा भरीव निधी मुख्यमंत्री सहायता निधीला प्रदान केला. वरील रकमेचा धनादेश नुकताच प्राचायाँनी संस्थेच्या सचिव यांना प्रधान केला. कोरोणाप्रस्तांच्या मदतीसाठी तसेच लॉकडाउनच्या काळात गरिबवर्गाना स्थानिक श्री शिवाजी महाविद्यालय अकोला येथील महाविद्यालय विकास समितीने आणि महाविद्यालयातील विविध विभागप्रमुखांकडून धान्य व जीवनोपयोगी वस्तूंची किङ्स चे वितरण करण्यात आले. विकास समितीने सदस्य डॉ. विकास समितीने सदस्य डॉ. विठठल वाघ, श्री. प्रशांत देशमुख, डॉ.एकनाथ उपाध्ये,

प्रा. राजाभाऊ देशमुख तसेच विविध विभागाप्रमुखांनी ६ प्राचार्य डॉ. रामेश्वर भिसे तसेच किंटल गह्, १ किंटल तांद्ळ, १ किंटल आलू आणि खादयात्र पदार्थाच्या जीवनावष्यक वस्तूच्या किटसचे वितरण करण्यात आले. महाविदयालयाने आपल्या समाजपयोगी कार्याची सुरवात महाविदयालयामध्ये रोजदरीवेष काम करणाऱ्या कर्मचारी वर्गाना आणि शहरातील कोरानाग्रस्त स्ग्रांना हया खाद्यात्र किटसचे वितरण करून केली. सोवतच पाष्ट्रीय सेवा योजनेच्या विद्यार्थ्यांनी चार महिने सलग शहरांमध्ये विविध चौक बँका व सार्वजनिक ठिकाणी उमे राहान केरणा