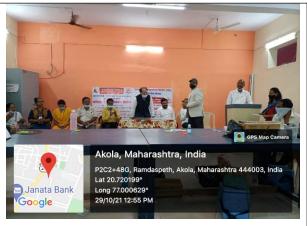

#### कोरोनाग्रस्तांकरिता सहदयता : महाविद्यालय विकास समिती व विभाग प्रमुखांचा पुढाकार

। अकोला दि. ७ ।

सध्या जगभर कोरोणाचे संकट तीव्र होत असून, दिवसँदिवस अकोला जिल्हयातील कोरोणाप्रस्त रुग्नंचे प्रमाण सुद्धा वाढत आहे. डॉक्टर ,पोलीस, यंत्रणा सफाई कर्मचारी इत्यादी मोठ्या प्रमाणावर मदत करित आहे परंतु सामाजिक बांधिलकी जपत अकोल्याच्या शिवाजी महाविद्यालयाने पुढाकार घेऊन महाविद्यालयातील सर्व प्राध्यापक शिक्षकेतर कर्मचारी यांनी एकत्रित येऊन पंधरा लक्ष रुपयाचा भरीव निधी मुख्यमंत्री सहायता निधीला प्रदान केला. वरील रकमेचा धनादेश नुकताच प्राचायाँनी संस्थेच्या सचिव यांना प्रधान केला. कोरोणाप्रस्तांच्या मदतीसाठी तसेच लॉकडाउनच्या काळात गरिबवर्गाना स्थानिक श्री शिवाजी महाविद्यालय अकोला येथील महाविद्यालय विकास समितीने आणि महाविद्यालयातील विविध विभागप्रमुखांकडून धान्य व जीवनोपयोगी वस्तूंची किङ्स चे वितरण करण्यात आले. विकास समितीने सदस्य डॉ. विकास समितीने सदस्य डॉ. विठठल वाघ, श्री. प्रशांत देशमुख, डॉ.एकनाथ उपाध्ये,

प्रा. राजाभाऊ देशमुख तसेच विविध विभागाप्रमुखांनी ६ प्राचार्य डॉ. रामेश्वर भिसे तसेच किंटल गह्, १ किंटल तांद्ळ, १ किंटल आलू आणि खादयात्र पदार्थाच्या जीवनावष्यक वस्तूच्या किटसचे वितरण करण्यात आले. महाविदयालयाने आपल्या समाजपयोगी कार्याची सुरवात महाविदयालयामध्ये रोजदरीवेष काम करणाऱ्या कर्मचारी वर्गाना आणि शहरातील कोरानाग्रस्त स्ग्रांना हया खाद्यात्र किटसचे वितरण करून केली. सोवतच पाष्ट्रीय सेवा योजनेच्या विद्यार्थ्यांनी चार महिने सलग शहरांमध्ये विविध चौक बँका व सार्वजनिक ठिकाणी उमे राहान केरणा