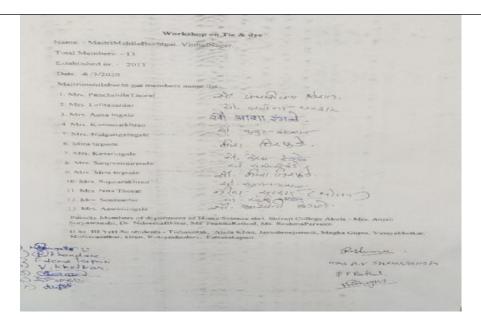

#### **Activity: Skill Development workshop of Batik Printing**

#### Date- 10/08/2019

Skill development workshop of batik printing was organised by Department of Home-science for self-help group and students. The participants were trained to develop skill in different types of Batik print fabrics. Demonstration of Resist printing technique-Batik printing was given by Resource person-Shubhangi Dange, a freelance professional artist.