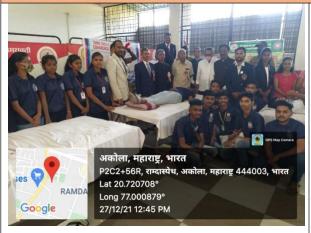

# **Activity: Blood Donation Campaign**

On the occasion of Dr. Panjabrao Bhausaheb Deshmukh Jayanti Utsav- 2016, the NSS unit of the college in collaboration with Department of Biochemistry and Government medical college and hospital had organized a mega blood donation camp on 25<sup>th</sup> Dec. 2018. The entire team of NSS unit along with Students of Biochemistry Department were involved in the organized along with staff. 54 students have donated their blood for this noble cause.