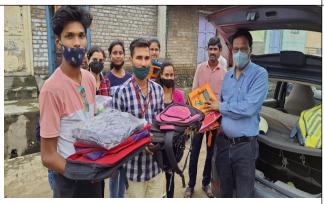

# Activity: Help to Fire affected area

# Date- 22 /02/ 2018

अकोला : शहरातील माता नगर झोपडपट्टीत गुरुवारी लागलेल्या भीषण ं गोळा करून माता नगरातील आगप्रस्त आगीत आपलं सर्वस्व गमावलेल्या कुटुंबासाठी लागणाऱ्या जीवनाश्यक स्वयंसेवकांनी वितरित केले. यावेळी शिक्षक, विद्यार्थी व समाजातून गोळा

भांडे, चादरी, शाल, किराणा, रेशन, लुगडे, ब्लॅंकेट, असे विविध साहित्य नु श्री शिवाजी महाविद्यालयातील उपप्राचार्य डॉ.एम.आर. इंगळे, रासेयोचे योजना श्री शिवाजी गजानन वजिरे, आनंद चौथे, प्रा. निश्चित, नहाविद्यालयाने संत गाडगेबाबा यांची प्रा. संगीता शेगोकर आदी उपस्थित होते. यावेळी विद्यार्घ्यांनी आगप्रस्तांच्या कुदुंबातील मुलांची विचारपूस करत

Students and staff helped the fire affected people by providing them clothes, grocery, food and blankets.