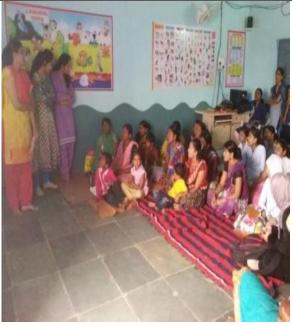

#### Date- 01/08/ 2019

In the year 2019 various Programs were conducted under the celebration of World Breast Feeding Week. A visit was organized by the Department Home Science to the gynaecology ward of the district hospital. Students and staff visited and studied the mess. Awareness was created amongst community about the correct nutritional practices, food fads and fallacies. The students also understood the nutritional problems of community and various approaches in nutrition & health interventions, prevention and control measures.