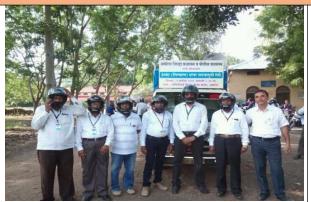

# **Activity: Awareness on use of Helmet Rally**

Date- 08/01 /2017

In collaboration with Road Transport Office, Akola, the students of the institution organized a road safety week which was organized on 8<sup>th</sup> January 2017. This inaugural event was chaired by the District Collector G. Shrikant and District Police commission, Akola. The guest guided about how to handle the issue of road safety. Around 250 students were present for this function. NSS unit of Shri Shivaji College of Arts, Commerce and Science, Akola organized a rally on the occasion of Road safety week.