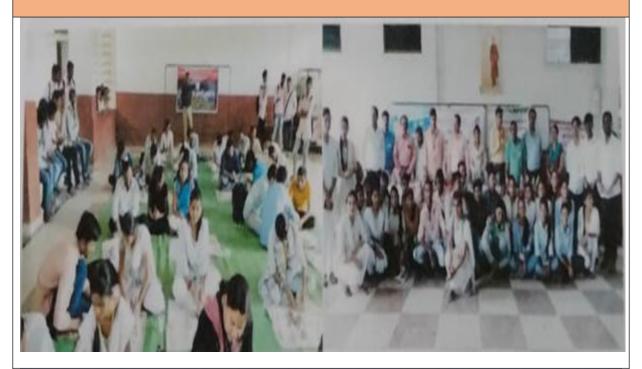

# Activity: Eco-friendly Ganeshmurti preparation workshop

Date -30 /08/ 2018

On 30<sup>th</sup> August 2018, NSS unit of the college had organized a workshop on Preparation of Eco-friendly Ganesh Idols in collaboration with Rotary Club Akola and Vivek Vahini. In this workshop Prof. Dhyansagar Bhokare have demonstrated the skills of preparing eco-friendly Ganesh idol from Shalu soil (Mati).