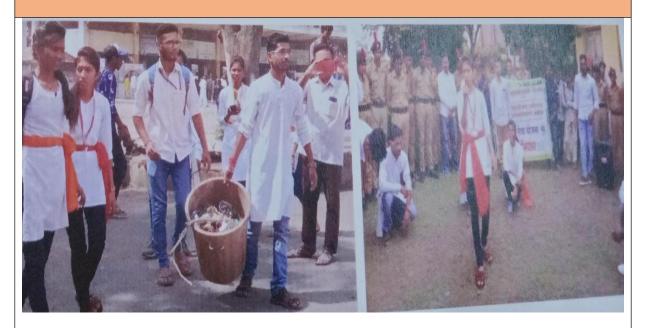

प्रा. विवेक विवरे यांनी कोतुक केले.

NSS unit of the college organized a rally for cleanliness awareness among masses on 12<sup>th</sup> August 2017. About 145students cades were present in this rally who were trying to address the issues related to personal as well as general environmental cleanliness. The rally started from college campus and covered the area of Matanagar.

On 14<sup>th</sup> August 2017, the NSS unit of Shri Shivaji College of Arts, Commerce and Science, Akola had done a cleanliness campaign in the premises of Old Bus stand, Akola and Sundarabai Khandelwal tower area. About 100 students were involved in this cleanliness campaign.

Cleanliness Drive was organized on 24<sup>th</sup> Sept. 2017 by the NSS unit of the college. During this drive, a rally was organized to make the common people aware about the general cleanliness. Also NSS unit observed the working of waste processing unit installed in the college. For this cleanliness rally 100 volunteers were present.