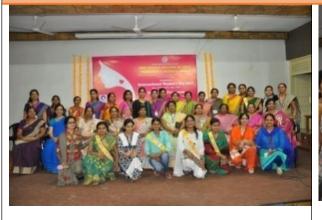

# शिवाजी महाविद्यालयात कर्तृत्ववान महिलांचा सत्कार

जिल्हा प्रतिनिधी/अकोला

येथील शिवाजी महाविद्यालयात जागतिक महिला दिनानिमत्त विविध कार्यक्रम पार पडले. कार्यक्रमाच्या अध्यक्षस्थानी प्राचार्य सुभाष भडांगे होते. याप्रसंगी विचारपीठावर जि.प. अध्यक्षा संध्या वाघोडे, कविता लहाने, डॉ. अंजली देशमुख, डॉ. प्रतीक्षा कोकाटे, डॉ. ज्योती मानकर, उज्वला भडांगे, डॉ. आशीष राऊत आदी मान्यवर उपस्थित होते. सूत्रसंचालन डॉ. अर्चना पेठे व प्रा. जया काळे यांनी केले. डॉ.प्रतीक्षा कोकाटे यांनी आभार मानले. यांवेळी प्राध्यापक, कर्मचारी, विद्यार्थी

उपस्थित होते.शहरातील विविध क्षेत्रात कार्यं करणाऱ्या प्रतिभावंत महिलांचा गौरव यावेळी करण्यात आला. यामध्ये डॉ. जयश्री पिसे (वैद्यकीय), कविता लहाने (कर्तृत्ववान गृहिणी), सपना जंगेला (मध्य रेल्वो), प्रतिभा देशमुख (सामाजिक क्षेत्र), ज्या बंड(शिक्षण), संध्या वाधोडे (राजकीय), ॲड. संगीता भाकरे (न्यायालयीन), मीनाक्षी फिरके (प्रसार माध्यम), खुरापे (शेती), चारूलता काळे (अभियांत्रिकी), सुरेखा ठाकरे (ग्रामीण), फरकंदा अजहर यांचा शाल –श्रीफळ व गौरवपत्र देवून सत्कार केला.

Women in entire world of work: Planet 50-50 by 2030.... is the theme of this year's International Women's day. The programme was to felicitate women who are working to change the society through their dedicated efforts but don't get recognition for their work. Women were from various fields – politics, Journalism, education, medical, law, agriculture, engineering, rural, railways, and homemaking.