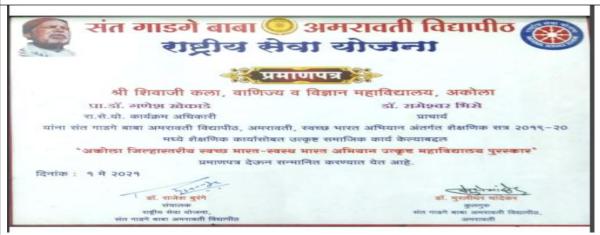

# कुलगुरु डॉ. चांदेकर धांच्यातस्ते पुरस्काराचे वितर्ण महाविद्यालद्यास सलग वुसऱ्यांदा पुरस्कार अक्तोला : श्री शिवाजी पहाविद्यालयाच्या राष्ट्रीय सेवा गीजना पथकाद्वारे स्वच्छता अभिधान कार्यात केलेले जल्लेखनीय कामांबद्दल संत गाडगेबाबा अमरावती विद्यापीठाचा जिल्हास्तरीय स्वच्छता अभिधानाचा पुरस्कार मिळाला आहे. हा पुरस्कार महाविधानधास रालग दुस यांदा विकाला आहे. विद्यापीलाचे कुलगुरू हॉ. मुस्लीवर यांदेवत यांच्या हस्ते विद्यापील विद्याणी कल्याण सबल येथे आसीजत कार्यक्रमात रासेची कार्यक्रम अधिकारीसवमेत हा पुरस्कार मिकाला आहे. महानिद्यालकाचे प्राचार्य हॉ. सुमाच महांगे, रासेका कार्यक्रम अधिकारी हों. संजय तिहके, मा. संगीता शंगीकार, एवसीसी अधिकारी डॉ. आनंदा काळे यांनी स्वीकारला. धावेळी विद्यापीलाचे रोसेची समन्त्रमञ्ज डॉ. राजेश मिरगे, अमरावती जिल्हा समन्त्रमक प्रा. राजेश चव्हाण, प्रा. राठोड थांची उपस्थिती होती. अधशब्दा निर्मुलन, वृक्षारोपण, स्वच्छता अभियान, आपली व्यवस्थापन आडी कार्यक्रमाच्या माध्यमातून महाविद्यालयाचे रासेषो प्रशंक सत्तत कार्यस्त असते. या पुरस्काराबद्दल संस्थेचे अध्यक्ष अंड. अहल शेळके, उपाध्यक्ष महादेवराव गुईभार, प्राचार्थ हाँ सुगाव भद्रागे, हाँ एम आर. इंगळे, हाँ, एस.पी. देशमुख, हाँ अनिल सऊत,