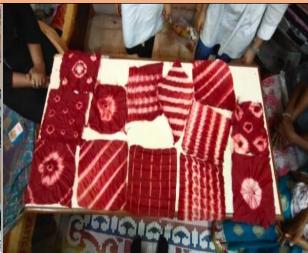

# **Activity: Skill Development Workshop**

Skill development was on Block printing and further eight days' workshop continued for capacity building of the already trained students. Students, Ex. students and women of Selfhelp group (Mahila bachat gat) participated in the activity. Finally, the products prepared in the workshop were exhibited publically and were sold out.