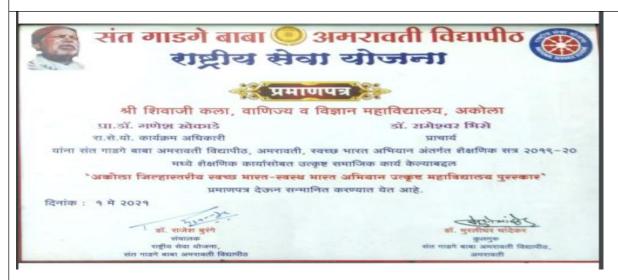

# कुलगुरु डॉ. चांदेकर धांच्यातस्ते पुरस्काराचे वितर्ण महाविद्यालद्यास सलग वुसऱ्यांदा पुरस्कार अक्तोला : श्री शिवाजी पहाविद्यालयाच्या राष्ट्रीय सेवा गीजना पथकाद्वारे स्वच्छता अभिधान कार्यात केलेले जल्लेखनीय कामांबद्दल संत गाडगेबाबा अमरावती विद्यापीठाचा जिल्हास्तरीय स्वच्छता अभिधानाचा पुरस्कार मिळाला आहे. हा पुरस्कार महाविधानधास रालग दुस यांदा विकाला आहे. विद्यापीलाचे कुलगुरू हॉ. मुस्लीवर यांदेवत यांच्या हस्ते विद्यापील विद्याणी कल्याण सबल येथे आसीजत कार्यक्रमात रासेची कार्यक्रम अधिकारीसवमेत हा पुरस्कार मिकाला आहे. महानिद्यालकाचे प्राचार्य हॉ. सुमाच महांगे, रासेका कार्यक्रम अधिकारी हों. संजय तिहके, मा. संगीता शंगीकार, एवसीसी अधिकारी डॉ. आनंदा काळे यांनी स्वीकारला. धावेळी विद्यापीलाचे रोसेची समन्त्रमञ्ज डॉ. राजेश मिरगे, अमरावती जिल्हा समन्त्रमक प्रा. राजेश चव्हाण, प्रा. राठोड थांची उपस्थिती होती. अधशब्दा निर्मुलन, वृक्षारोपण, स्वच्छता अभियान, आपली व्यवस्थापन आडी कार्यक्रमाच्या माध्यमातून महाविद्यालयाचे रासेषो प्रशंक सत्तत कार्यस्त असते. या पुरस्काराबद्दल संस्थेचे अध्यक्ष अंड. अहल शेळके, उपाध्यक्ष महादेवराव गुईभार, प्राचार्थ हाँ सुगाव भद्रागे, हाँ एम आर. इंगळे, हाँ, एस.पी. देशमुख, हाँ अनिल सऊत,