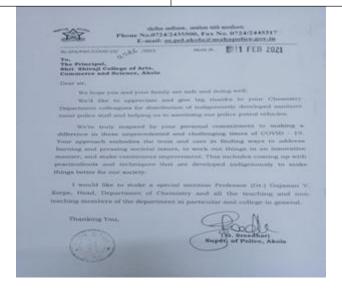

ोड, डॉ. अंजली सूर्यवंशी, प्रा. दीपाली घाटोळ, प्रा. मीनाक्षी वानखडे, रेणू पागृत, डॉ. किरण खंडारे पंजाबराव कृषी विद्यापीठाचे डॉ. राठोड, मराठी विभाग प्रमुख डॉ. सुलभा खर्चे, डॉ. अंजली कावरे, डॉ. श्रद्धा थोरात आदी उपस्थित होते. या आयोजित करण्यात आलेल्या कार्यक्रमात विद्यार्थ्यांनी परिश्रम घेतले.

The 2020 International Women's day focused on the theme 'An equal world is enabled world' On this day girl cadets of the NCC unit were given prizes for achieving success in their work. Women journalists were also felicitated for their hard work and efforts taken for achieving success in their field.

#### **Activity: Distribution of Mask**

Date - 12/04/ 2020





Students prepared mask at home and distributed among needy people

## Year 2020-2021

**Activity: Sanitizer Preparation** 



















Nearly 300 bottles of sanitizer were prepared by the Department of Chemistry. The sanitizers were made according to the guidelines of WHO. These sanitizers were distributed to the needy and the Police Department.

Activity: Worked for Orphanage at Akola

Date - 29/03/2021



A day was spent at the orphanage —not to forget the empty void that is in the heart of every orphan. Volunteering in an orphanage was a great experience. The students got involved with them, listened to them, assisted them in cleaning and organising the area.

#### **Activity: Blood Donation during Covid-19 pandemic**

Date - 28/03/2020



On 28<sup>th</sup> March 2020, Looking at the social scenario and need of blood during pandemic, Some students donated blood at Government Hospital, Akola.

Activity: Distribution