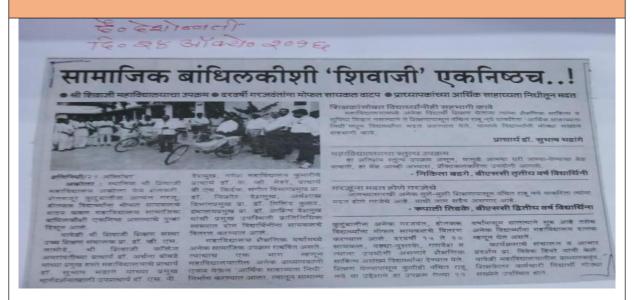

# शिवाजी महाविद्यालयात कर्तृत्ववान महिलांचा सत्कार

जिल्हा प्रतिनिधी/अकोला

येथील शिवाजी महाविद्यालयात जागतिक महिला दिनानिमत्त विविध कार्यक्रम पार पडले. कार्यक्रमाच्या अध्यक्षस्थानी प्राचार्य सुभाष भडांगे होते. याप्रसंगी विचारपीठावर जि.प. अध्यक्षा संध्या वाघोडे, कविता लहाने, डॉ. अंजली देशमुख, डॉ. प्रतीक्षा कोकाटे, डॉ. ज्योती मानकर, उज्वला भडांगे, डॉ. आशीष राऊत आदी मान्यवर उपस्थित होते. सूत्रसंचालन डॉ. अर्चना पेठे व प्रा. जया काळे यांनी केले. डॉ.प्रतीक्षा कोकाटे यांनी आभार मानले. यांवेळी प्राध्यापक, कर्मचारी, विद्यार्थी

उपस्थित होते.शहरातील विविध क्षेत्रात कार्यं करणाऱ्या प्रतिभावंत महिलांचा गौरव यावेळी करण्यात आला. यामध्ये डॉ. जयश्री पिसे (वैद्यकीय), कविता लहाने (कर्तृत्ववान गृहिणी), सपना जंगेला (मध्य रेल्वो), प्रतिभा देशमुख (सामाजिक क्षेत्र), ज्या बंड(शिक्षण), संध्या वाधोडे (राजकीय), ॲड. संगीता भाकरे (न्यायालयीन), मीनाक्षी फिरके (प्रसार माध्यम), खुरापे (शेती), चारूलता काळे (अभियांत्रिकी), सुरेखा ठाकरे (ग्रामीण), फरकंदा अजहर यांचा शाल –श्रीफळ व गौरवपत्र देवून सत्कार केला.

Women in entire world of work: Planet 50-50 by 2030.... is the theme of this year's International Women's day. The programme was to felicitate women who are working to change the society through their dedicated efforts but don't get recognition for their work. Women were from various fields – politics, Journalism, education, medical, law, agriculture, engineering, rural, railways, and homemaking.