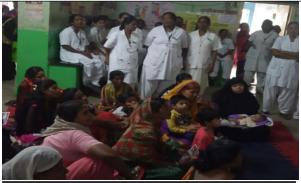

#### Date- 01/08/ 2019

In the year 2019 various Programs were conducted under the celebration of World Breast Feeding Week. A visit was organized by the Department Home Science to the gynaecology ward of the district hospital. Students and staff visited and studied the mess. Awareness was created amongst community about the correct nutritional practices, food fads and fallacies. The students also understood the nutritional problems of community and various approaches in nutrition & health interventions, prevention and control measures.