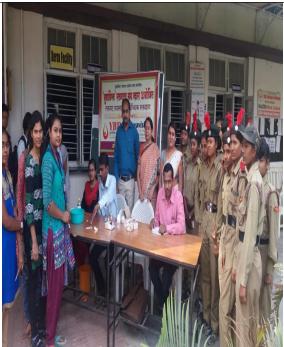

# **Activity: Blood Donation Campaign**

# Date -25/12/2018

|       | Date: 25/12/20 Page no:    |     |     |            | Com 25, 12, 2018 Part and | /12/2018<br>Date:_/Page no: |     |
|-------|----------------------------|-----|-----|------------|---------------------------|-----------------------------|-----|
| · NO. | Name of Done class         | Age | MIE | Blood Grew | emobileento en            | no CAdressand               | oh  |
| ٠,١   | Goepiko Jain               | 230 | FO  |            | 9552819818                | CHBSSivaji college.         | Are |
| 2)    | Shubbam Mudliyar           |     | M   | 3          | 9405517926                |                             | *** |
| Salie | Shelhom Rayalter           |     | M   |            | 83082 64689               |                             |     |
| 4)    | Harshal Choran             | 198 | M   |            | 800 75 61178              |                             |     |
| Ali   | Shrikumar Ganesh Majalkar  | CC  | M   |            | 8805757071                | -//-                        |     |
| nov   | Aalsash Digamber Mchere    | 28  | M   |            | 9511654860                | -11-                        |     |
| >     | Nilest Garakwad            | 9   | M   |            | 9/308/9928                | _//_                        |     |
| 0     | Chetan Basambe             |     | M   |            | 9921893/6/                | -11 -                       |     |
| 5     | Anita Nitesh Kurai         |     | F   |            | 8237102119                | Nontexening -11-            |     |
|       | Rajendro. Laxmon. Deshmukh |     | M   |            | 7972352548                | -"-                         | _   |
| 12    | Akshay Andhare             |     | M   |            | 94042694/6                |                             |     |
| 7     | Ganes Rajaram Solanke      |     | M   |            | 8308743463                | -1111                       | _   |
| 2     | Sanjay Ramkrushin Mohukar  |     | M   |            | 9881303590                | -/-                         |     |
| 7     | Saraj Sarradham Nilklanth  |     | M   |            | 9763357207                |                             | _   |
| 5     | Deepak fandering Chordle   |     | M   |            | 9604766 108               | 3/440 = //                  |     |
| >     | Shrikant vagantroo Meli    |     | M   |            | 988573923                 |                             | _   |
| 2     | Rushikees Makinh Bajane    |     | M   |            | 9130819905                | - //                        | £.  |
| 3     | Dilip Chintaman Khambere   |     | M   |            | 985036040>                | -"-                         |     |
| 9)    | Keshan Meshare             |     | M   | TV III     |                           |                             |     |
| رو    | Rayas Shouhikant onone     |     | M   |            | 8/77838398                | -"-                         |     |
| 1)    | francen shreeknuhna conke  |     | M   |            | 7020057869                |                             |     |

On the occasion of Dr. Panjabrao Bhausaheb Deshmukh Jayanti Utsav- 2016, the NSS unit of the college in collaboration with Department of Biochemistry and Government medical college and hospital had organized a mega blood donation camp on 25<sup>th</sup> Dec. 2018. The entire team of NSS unit along with Students of Biochemistry Department were involved in the organized along with staff. 54 students have donated their blood for this noble cause.