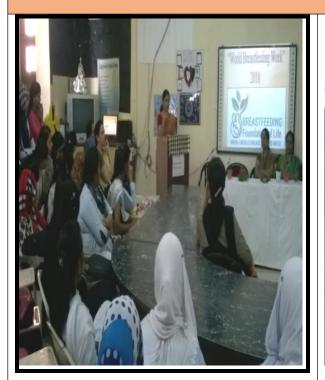

#### Activity: Celebration of Breast feeding week

#### Date- 01/08/ 2019

In the year 2019 various Programs were conducted under the celebration of World Breast Feeding Week. A visit was organized by the Department Home Science to the gynaecology ward of the district hospital. Students and staff visited and studied the mess. Awareness was created amongst community about the correct nutritional practices, food fads and fallacies. The students also understood the nutritional problems of community and various approaches in nutrition & health interventions, prevention and control measures.