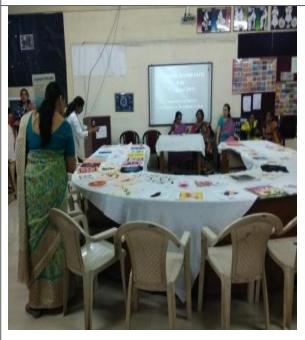

# **Activity: Skill Development Workshop**

Skill development was on Block printing and further eight days' workshop continued for capacity building of the already trained students. Students, Ex. students and women of Selfhelp group (Mahila bachat gat) participated in the activity. Finally, the products prepared in the workshop were exhibited publically and were sold out.