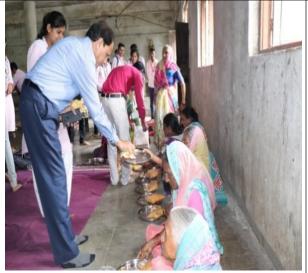

### Date - 19/11/2018

Every year an amount is raised by staff of the institute to contribute to the fund raised for the food provided to the patients and their relatives of the medical college. This medical college is the sister institute run by the same parent education society.