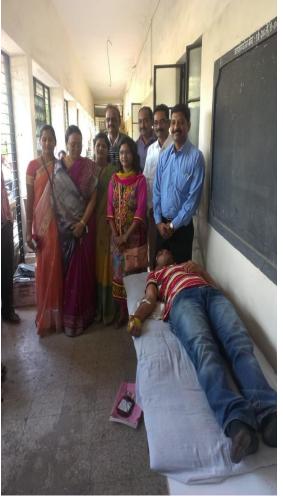

# **Activity: Blood Donation Campaign**

### Date- 11/04/2017

Organisation of Blood Donation camp was done on the occasion of birth anniversary of Dr Babasaheb Ambedkar, Mahatma Phule and death anniversary of Dr Punjabrao Deshmukh. Students and staff participated in blood donation.