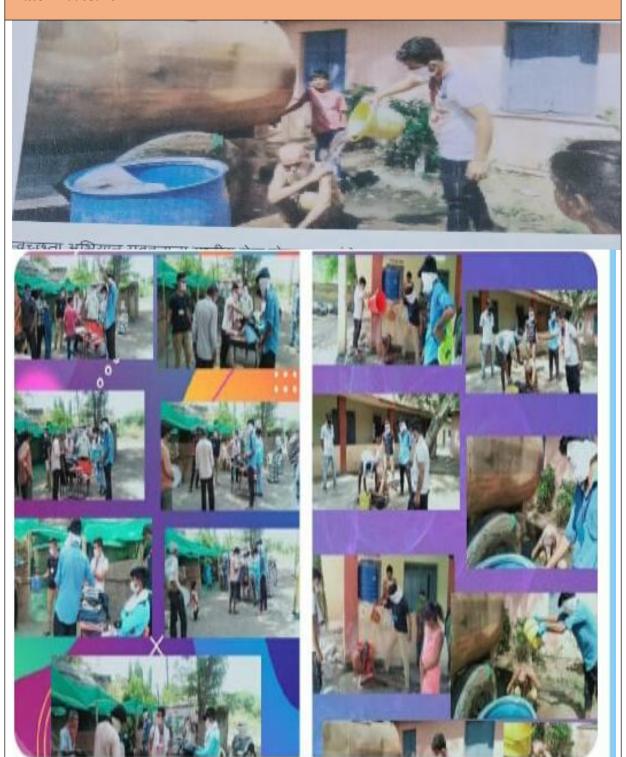

परिश्रम घेतले.

The 2020 International Women's day focused on the theme 'An equal world is enabled world' On this day girl cadets of the NCC unit were given prizes for achieving success in their work. Women journalists were also felicitated for their hard work and efforts taken for achieving success in their field.

#### **Activity: Distribution of Mask**

Date - 12/04/ 2020





Students prepared mask at home and distributed among needy people

## Year 2020-2021

**Activity: Sanitizer Preparation** 



















Nearly 300 bottles of sanitizer were prepared by the Department of Chemistry. The sanitizers were made according to the guidelines of WHO. These sanitizers were distributed to the needy and the Police Department.

Activity: Worked for Orphanage at Akola

Date - 29/03/2021



A day was spent at the orphanage —not to forget the empty void that is in the heart of every orphan. Volunteering in an orphanage was a great experience. The students got involved with them, listened to them, assisted them in cleaning and organising the area.

#### **Activity: Blood Donation during Covid-19 pandemic**

Date - 28/03/2020



On 28<sup>th</sup> March 2020, Looking at the social scenario and need of blood during pandemic, Some students donated blood at Government Hospital, Akola.

Activity: Distribution of Snacks, mask and medicines to homeless

Date- 29/03/ 2021





On 29<sup>th</sup> March 2020, volunteers took care of about 120 homeless peoples and made them aware about the Covid-19 disease. They looked after these homeless people for about 2 months and tried to provide