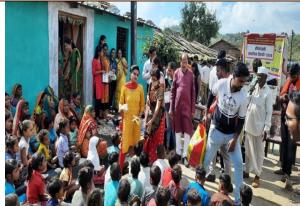

# नवरात्रीनिमित्त वृद्ध मातापित्यांचे पूजन

प्रतिनियी/१४ ऑडटोबर अकोला: श्री शिवात्री आर्ट कॉनर्स औंड सायन्स कॉलेजचे विवार्त्यानी 'मातीकी' बुद्धाश्मात जाउन तेपील बुद्ध माता-पित्याना वस्न देउन पूजन केले.

समाजातील एकात्मता, संघटन व अध्यक्ष्यमुक्त वातावरण नवरात्री उत्सवात आवश्यक आहे. नवीन विजीला वर्गी दिशा दाख्रीवण्यांचे ध्यम कायला पाहिले. म्हणून महाविद्यालयाच्या विद्यार्थ्यांसह खऱ्या सावित्रीच्या गोपात समाजातील विचेत दुर्लिशेत प्रदक्षवर्यंत

समन्वयक डा.
जिल्ल राजत,
डॉ. संवय तिडके,
डॉ. आनंदा काळे,
डॉ. किरण खंडारे,
डॉ. किरण खंडारे,
डॉ. केरण खंडारे,
प्रि. मंगीता
क्रिया देशमुख, डॉ.
क्रिया युके,
प्रेरिका खुकेहे,
रोडन खुंदेले,
गोमाल बक्दी,

कापना पाहिते. स्वपून पोहोचण्याचा प्रयत्न धरत आहोत, मानसशाक विभागकबून बृद्ध माता- राष्ट्रीय सेवा योजना व एनसीसीचे महाविद्यालयाच्या विद्याव्यासक खऱ्या असे विचार प्राचार्य डॉ. आर.एम. पित्याची सेवा व संवाद सावण्याचा हा विद्यावी उपस्थित होते. यावेडी २७ सावित्रीच्या बोधात समावातील भिसे पानी व्यक्त केते. राष्ट्रीय सेवा कार्यक्रम आयोजित धरण्यात आता महिला परिनीना साढी-बोबी देऊन विचेत, दुर्लिक्षत, घटकवंपर्यंत योजना, एनसीसी, समावशास्त्र व होता. यावेडी वाणिज्य विभागाचे संवाद साथता गेला.