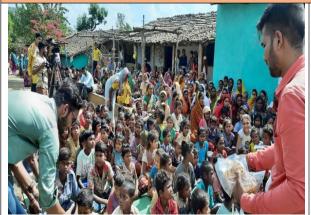

#### Date- 12/10/2019

The principal, staff and students celebrated the festival of Diwali with the people of the tribal area Khirpani situated at the bottom the Satpuda mountain ranges. Clothes, crackers, home products, school and stationery items, snacks and sweets were distributed on this occasion. All the departments, various study centres, NCC, NSS contributed to the donations and celebrated the occasion.