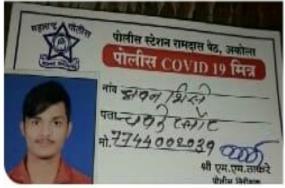

Meeting ID: 869 0383 3562

Passcode: BIOCHEM

One day workshop on Sudden Cardiac Arrest was organized on 3 November 2021 by IQAC, Department of Biochemistry, Shri Shivaji College of Arts, Commers and Science, Akola, in collaboration of Saath Sevak Foundation, Akola and 'iCARE'. Resource persons were as follows: -

- 1) Ms Sumaiya Raghavan- Operations head, 'iCARE',
- 2) Mr Anand Shrivastav- Project Director, 'iCARE'

The team from iCARE Holy Family hospital Bandra delivered their valuable training about CPR and Cardiac arrest through online mode in this workshop on 3 November 2020. All the Training provided by them was completely Free of cost and their only motive was to spread awareness and save lives. Online platform for this training was Zoom, 710 students registered their names for this training program. We have also made available this training program through our Colleges' Youtube Channel.