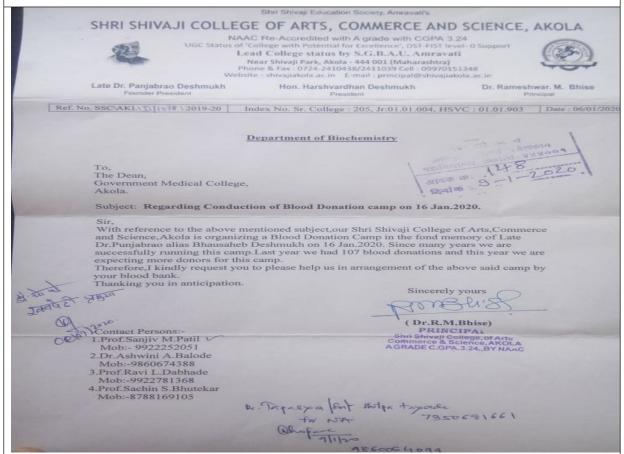

#### **Activity: Blood Donation Campaign**

#### Date- 16 /1/2020

|          | Blood donation Comp. 202 | DATE K /o /2e2-c |        |         |               |
|----------|--------------------------|------------------|--------|---------|---------------|
| ST . No. | Name of Donar            | Mobile No.       | Age    | Blood   | Advess .      |
| J. (10   | 1                        | , ,              | group. | ,,,,,,, |               |
| -1       | Gausay dhandag           | 96 37 5462 74    | 21     | otre    | Kumbhazi.     |
| 2        | Dinesh Khopade.          | 7083480306       | 20     | o+ve    | Parras.       |
| 3)       | Mahesh Lande             | 7972480387       | 19     | 0+Ve    | Paras.        |
| 4)       | Uday Anii Bhasale        | 8805168737       | 20     | 0+ve.   | Nandura.      |
| 5)       | Adilya: Khandre          | 70.58761262      | 18     | 2158    | Paras.        |
| ⇔        | sushas Khandre           | 8208773905       | 18     | Btre    | Paras.        |
| 4)       | Sagar Maballe            | 8459524685       | 22     | B-ve    | workhed.      |
| 8>       | Prakash Anthrole         | 90 21833955      | 21     | 26202   | Paras.        |
| 9)       | Dipti Nemade             | 93 25496789      | 20     | Otve.   | Akola,        |
| 103      | Aditya thathe            | 99 22 01 0462    | 21     | Otre    | Nimbhora.     |
| 11)      | Roshan Hande             | 9360051480       | 22     | o+ve    | Dhamangen.    |
| 12)      | satyam Raut              | 8698224241       | 23     | Btve    | Dhotordi      |
| 15)      | Harish Bothe             | 8698688524       | 20     | Atve    | Akola.        |
| 14)      | Shri Kant Halawane       | 9172542603       | 18     | otve    | Sagvi Khurd.  |
| 15)      | Ganesh umale             | 8956575230       | 19     | 1.35.08 | Akola.        |
| 16)      | Shubham Nerker           | 9960268578       | 20     | 51000   | Donapur.      |
| 17)      | shubham Rathod (staff)   | 8830820778       | 24     | Bire    | Akot.         |
| 18>      | Harriom Shingne          | 7219627070       | 19     | 0+ve    | Hiwarkhed.    |
| 19)      | Sanjay More              | 99561488406      | 19     |         | Nandura .     |
| 26>      | Asmita Badhe (stoff).    | 8208803881       | 40     | 0.03.00 | Akola .       |
| 21)      | suraj Wankhade           | 761 7 36 31 42   | 18     | Otve.   | Ramgon.       |
| 227      | Mahashwari Sontakke      | 98 60 82 10 47   | 22     | Bive    | Anvi Mirzapus |
| -23)     | Mayer Garrade            | 7887705077       | 2.0    | Btve    | Khamgen.      |
| 24)      | Adesh Wankhade           | 9762695018       | 2.0    | ABINE   | Jamthi (BK)   |
| 2.5)     | Amol Dharme              | 93732512-70      | 1.9    | Horre   | warvat Bakal  |
| 56>      | Bhavesh khetkar          | 8956306825       | 12     | Otre    | Gaigen.       |
| 24>      | Vishad Dharaskar         | 7522946660       | 8.2    | Othe    | Alcola.       |
| 28)      | Madhu Néhalani (Břochem) | 8830883202       | 2.1    | Bive    | Malkapur.     |
| 29)      | Chinamy Parkh            | 8007397119       | 2.7    | otre    | Akola .       |