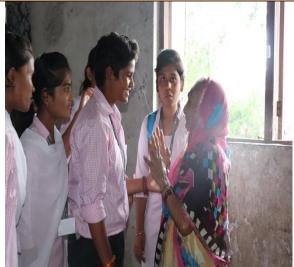

**Activity: Adopted Homeless** 

Date- 04/02/2019

Students of Shri Shivaji College of Arts, Commerce and Science, Akola visited homeless people at Akola, understand problems, they are facing. Skill development workshop was organized for them to enhance their life and lifestyle.