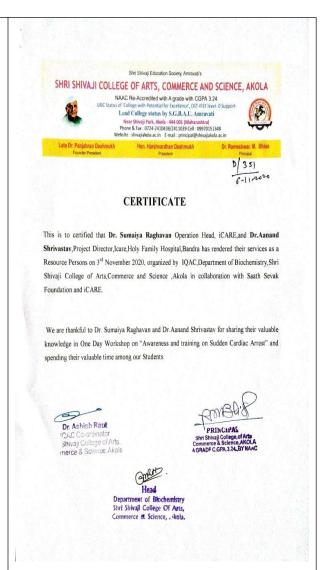

| 20 | Distribution of Mask                                          | 50 |
|----|---------------------------------------------------------------|----|
|    | Year 2020-21                                                  |    |
| 1  | Preparation of Sanitizer                                      | 50 |
| 2  | Worked for Orphanage at Akola                                 | 52 |
| 3  | Blood Donation during Covid-19 pandemic                       | 53 |
| 4  | Distribution of Snacks, mask and medicines to Homeless        | 53 |
| 5  | Prepared mask at home and Distributed among needy people      | 54 |
| 6  | Help given for the eye surgery                                | 55 |
| 7  | Worked as Police Mitra (friend)                               | 55 |
| 8  | Contribution of staff in raising the fund                     | 57 |
|    | Year 2021-22                                                  |    |
| 1  | Workshop on "Awareness and Training on Sudden Cardiac Arrest" | 58 |
| 2  | Vaccination Drive                                             | 60 |
| 3  | 'Say No to Plastic' Campaign                                  | 61 |
| 4  | Blood Donation Campaign                                       | 62 |
| 5  | Adopted Girl Child                                            | 63 |
|    | Outcome of the Activity                                       |    |
| 1  | Yuvavishwa Multipurpose Organization (NGO)                    | 65 |
| 2  | Sath Sevak Foundation(NGO)                                    | 68 |
| 3  | Gadge Baba Samajik Pratisthan                                 | 72 |