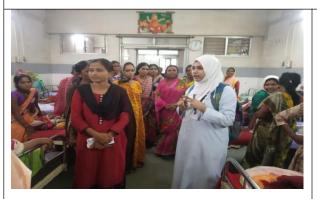

#### Date- 01/08/ 2019

In the year 2019 various Programs were conducted under the celebration of World Breast Feeding Week. A visit was organized by the Department Home Science to the gynaecology ward of the district hospital. Students and staff visited and studied the mess. Awareness was created amongst community about the correct nutritional practices, food fads and fallacies. The students also understood the nutritional problems of community and various approaches in nutrition & health interventions, prevention and control measures.