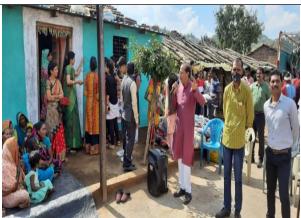

#### Date- 12/10/2019

The principal, staff and students celebrated the festival of Diwali with the people of the tribal area Khirpani situated at the bottom the Satpuda mountain ranges. Clothes, crackers, home products, school and stationery items, snacks and sweets were distributed on this occasion. All the departments, various study centres, NCC, NSS contributed to the donations and celebrated the occasion.