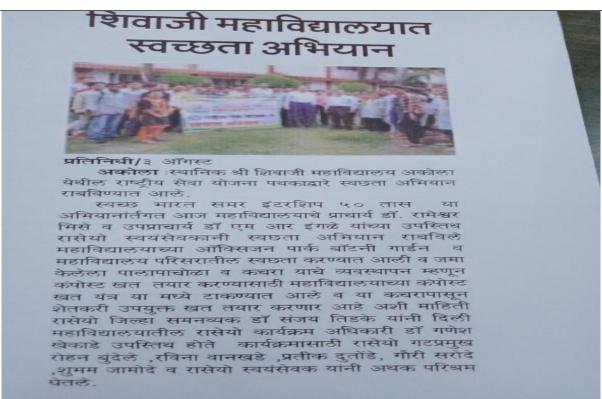

# कुलगुरु डॉ. चांदेकर धांच्यातस्ते पुरस्काराचे वितर्ण महाविद्यालद्यास सलग वुसऱ्यांदा पुरस्कार अक्तोला : श्री शिवाजी पहाविद्यालयाच्या राष्ट्रीय सेवा गीजना पथकाद्वारे स्वच्छता अभिधान कार्यात केलेले जल्लेखनीय कामांबद्दल संत गाडगेबाबा अमरावती विद्यापीठाचा जिल्हास्तरीय स्वच्छता अभिधानाचा पुरस्कार मिळाला आहे. हा पुरस्कार महाविधानधास रालग दुस यांदा विकाला आहे. विद्यापीलाचे कुलगुरू हॉ. मुस्लीवर यांदेवत यांच्या हस्ते विद्यापील विद्याणी कल्याण सबल येथे आसीजत कार्यक्रमात रासेची कार्यक्रम अधिकारीसवमेत हा पुरस्कार मिकाला आहे. महानिद्यालकाचे प्राचार्य हॉ. सुमाच महांगे, रासेका कार्यक्रम अधिकारी हों. संजय तिहके, मा. संगीता शंगीकार, एवसीसी अधिकारी डॉ. आनंदा काळे यांनी स्वीकारला. धावेळी विद्यापीलाचे रोसेची समन्त्रमञ्ज डॉ. राजेश मिरगे, अमरावती जिल्हा समन्त्रमक प्रा. राजेश चव्हाण, प्रा. राठोड थांची उपस्थिती होती. अधशब्दा निर्मुलन, वृक्षारोपण, स्वच्छता अभियान, आपली व्यवस्थापन आडी कार्यक्रमाच्या माध्यमातून महाविद्यालयाचे रासेषो प्रशंक सत्तत कार्यस्त असते. या पुरस्काराबद्दल संस्थेचे अध्यक्ष अंड. अहल शेळके, उपाध्यक्ष महादेवराव गुईभार, प्राचार्थ हाँ सुगाव भद्रागे, हाँ एम आर. इंगळे, हाँ, एस.पी. देशमुख, हाँ अनिल सऊत,