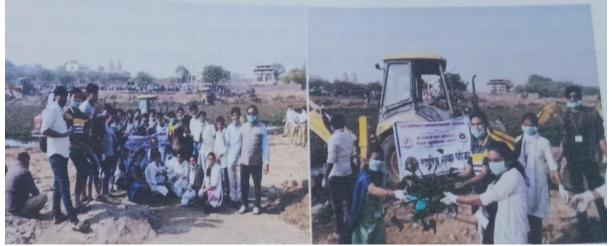

# Activity: Contribution of the institution to CM's plantation drive campaign Date -01/06/2018

On 1<sup>st</sup> July 2018, a tree plantation program was organized by NSS unit of the college and the Department of Botany. On this occasion, NSS District coordinator, Dr. Vivek Hiware and Vice Principal Dr. M. R. Ingle were present. During this event about 150 students along with NSS volunteers were present. As the college campus did not have much space for plantation, the students and volunteers organized tree plantation program on the bank of river Morna. This activity was the response to Chief Minister of Maharashtra's initiative of plantation drive campaign.