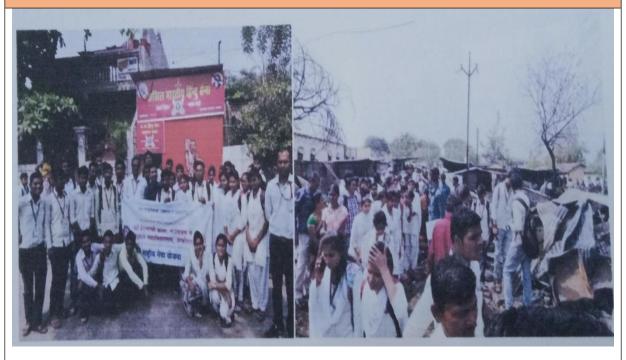

# Activity: Help to Fire affected area

# Date- 22 /02/ 2018

अकोला : शहरातील माता नगर झोपडपट्टीत गुरुवारी लागलेल्या भीषण ं गोळा करून माता नगरातील आगप्रस्त आगीत आपलं सर्वस्व गमावलेल्या कुटुंबासाठी लागणाऱ्या जीवनाश्यक स्वयंसेवकांनी वितरित केले. यावेळी शिक्षक, विद्यार्थी व समाजातून गोळा

भांडे, चादरी, शाल, किराणा, रेशन, लुगडे, ब्लॅंकेट, असे विविध साहित्य नु श्री शिवाजी महाविद्यालयातील उपप्राचार्य डॉ.एम.आर. इंगळे, रासेयोचे योजना श्री शिवाजी गजानन वजिरे, आनंद चौथे, प्रा. निश्चित, नहाविद्यालयाने संत गाडगेबाबा यांची प्रा. संगीता शेगोकर आदी उपस्थित होते. यावेळी विद्यार्घ्यांनी आगप्रस्तांच्या कुदुंबातील मुलांची विचारपूस करत

Students and staff helped the fire affected people by providing them clothes, grocery, food and blankets.