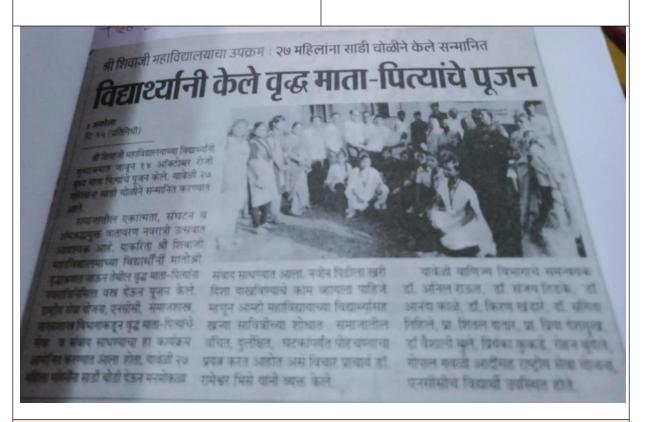

# शिवाजी कॉलेजचे विद्यार्थी पोहोचले वृद्धाश्रमात

# नवरात्रीनिमित्त वृद्ध मातापित्यांचे पूजन

प्रतिनियी/१४ ऑडटोबर अकोला: श्री शिवात्री आर्ट कॉनर्स औंड सायन्स कॉलेजचे विवार्त्यानी 'मातीकी' बुद्धाश्मात जाउन तेपील बुद्ध माता-पित्याना वस्न देउन पूजन केले.

समाजातील एकात्मता, संघटन व अध्यक्ष्यमुक्त वातावरण नवरात्री उत्सवात आवश्यक आहे. नवीन विजीला वर्गी दिशा दाख्रीवण्यांचे ध्यम कायला पाहिले. म्हणून महाविद्यालयाच्या विद्यार्थ्यांसह खऱ्या सावित्रीच्या गोपात समाजातील विचेत दुर्लिशेत प्रदक्षवर्यंत

समन्वयक डा.
जिल्ल राजत,
डॉ. संवय तिडके,
डॉ. आनंदा काळे,
डॉ. किरण खंडारे,
डॉ. किरण खंडारे,
डॉ. केरण खंडारे,
प्रि. मंगीता
क्रिया देशमुख, डॉ.
क्रिया युके,
प्रेरिका खुकेहे,
रोडन खुंदेले,
गोमाल बक्दी,

कापना पाहिते. स्वपून पोहोचण्याचा प्रयत्न धरत आहोत, मानसशाक विभागकबून बृद्ध माता- राष्ट्रीय सेवा योजना व एनसीसीचे महाविद्यालयाच्या विद्याव्यासक खऱ्या असे विचार प्राचार्य डॉ. आर.एम. पित्याची सेवा व संवाद सावण्याचा हा विद्यावी उपस्थित होते. यावेडी २७ सावित्रीच्या बोधात समावातील भिसे पानी व्यक्त केते. राष्ट्रीय सेवा कार्यक्रम आयोजित धरण्यात आता महिला परिनीना साढी-बोबी देऊन विचेत, दुर्लिक्षत, घटकवंपर्यंत योजना, एनसीसी, समावशास्त्र व होता. यावेडी वाणिज्य विभागाचे संवाद साथता गेला.

This program was organized on 14<sup>th</sup> October 2018. In the morning session, the volunteers of NSS unit, NCC unit; their coordinators and Principal of the college visited Matoshri old age home, Akola. Grains and clothes were distributed to them.