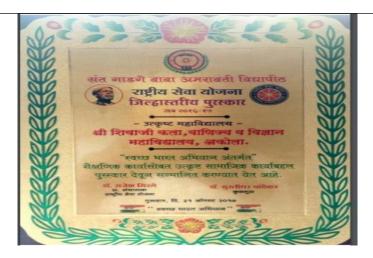

# कुलगुरु डॉ. चांदेकर धांच्यातस्ते पुरस्काराचे वितर्ण महाविद्यालद्यास सलग वुसऱ्यांदा पुरस्कार अक्तोला : श्री शिवाजी पहाविद्यालयाच्या राष्ट्रीय सेवा गीजना पथकाद्वारे स्वच्छता अभिधान कार्यात केलेले जल्लेखनीय कामांबद्दल संत गाडगेबाबा अमरावती विद्यापीठाचा जिल्हास्तरीय स्वच्छता अभिधानाचा पुरस्कार मिळाला आहे. हा पुरस्कार महाविधानधास रालग दुस यांदा विकाला आहे. विद्यापीलाचे कुलगुरू हॉ. मुस्लीवर यांदेवत यांच्या हस्ते विद्यापील विद्याणी कल्याण सबल येथे आसीजत कार्यक्रमात रासेची कार्यक्रम अधिकारीसवमेत हा पुरस्कार मिकाला आहे. महानिद्यालकाचे प्राचार्य हॉ. सुमाच महांगे, रासेका कार्यक्रम अधिकारी हों. संजय तिहके, मा. संगीता शंगीकार, एवसीसी अधिकारी डॉ. आनंदा काळे यांनी स्वीकारला. धावेळी विद्यापीलाचे रोसेची समन्त्रमञ्ज डॉ. राजेश मिरगे, अमरावती जिल्हा समन्त्रमक प्रा. राजेश चव्हाण, प्रा. राठोड थांची उपस्थिती होती. अधशब्दा निर्मुलन, वृक्षारोपण, स्वच्छता अभियान, आपली व्यवस्थापन आडी कार्यक्रमाच्या माध्यमातून महाविद्यालयाचे रासेषो प्रशंक सत्तत कार्यस्त असते. या पुरस्काराबद्दल संस्थेचे अध्यक्ष अंड. अहल शेळके, उपाध्यक्ष महादेवराव गुईभार, प्राचार्थ हाँ सुगाव भद्रागे, हाँ एम आर. इंगळे, हाँ, एस.पी. देशमुख, हाँ अनिल सऊत,