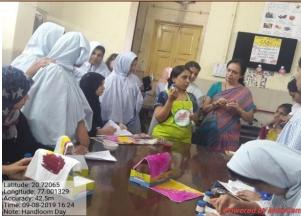

# **Activity: Skill Development Workshop**

Skill development was on Block printing and further eight days' workshop continued for capacity building of the already trained students. Students, Ex. students and women of Selfhelp group (Mahila bachat gat) participated in the activity. Finally, the products prepared in the workshop were exhibited publically and were sold out.