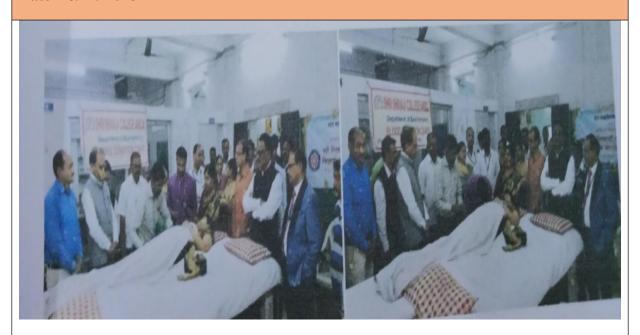

### Date- 01/01/2019

Students visited to Matoshree old age home and distributed food among the people and understand their problems.

**Activity: Water Conservation** 

Date- 16/01/2019

Students of our college constructed small bunds at Goregaon Khurd to store water and increase water level.