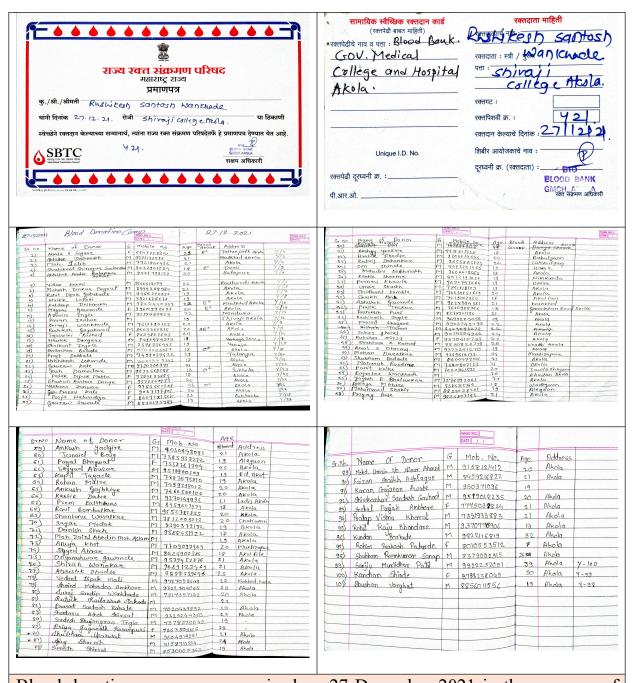

# Activity: 64 Bottle blood donated to blood bank

# Date- 26/ 12/2017

|       | 26.                              | 7            | 3   | 26.12.2017 |         |                    |                          |
|-------|----------------------------------|--------------|-----|------------|---------|--------------------|--------------------------|
| .660. | Name of Danas                    | class        | Aye | DIE        | Mooding | Mobile No.         | Address.                 |
| 24)   | Ingar, Enganam "Fhatha           | LAS          | 17  | 141        | 103     | Ridamanna .        | 47 Mounds fast Open      |
| 2/2   | What Makadar Wandlide            | Capp.        | 2.1 | M          | 61      | 0537145002         | At Sept Countries of All |
| 397   | Sections. Delip. Commende        | SAI          | 19  | ME         | 87      | W TOTAL Many Paris | At Fect Entriques , and  |
| 217   | Can Palist - Gregalamida - Naud  | 8.50 W       | 80  | tie        |         | P608047670         | At to Bushyene Ast       |
|       | Blance Hillen Davide             | E Grant      | 14  | 44         | A2      | 7717057253         | New Inputty Nager        |
| 205   | Mineya Present Minicarde         | E. S. T      | Sa. | M          |         | and a reason 6     | # Gagaittee , festive    |
|       | Suddhabharban Irnone             | Si Cons III  |     | 100        | 0.      | 9975 74 66 72      | Destauské fra            |
| 37    | Payme Supert. Changer            | D-A-D        | 77  | PAR I      | n.*     | 722-65 T-7 (FEET)  | M Fest Kinkling Farms    |
| 542   | About, Dignosthor Nelve          | 040          | 21  |            | A1      | PGRS ACTAGE        | faluce Nagov, Rambles    |
| 100   |                                  | n.e.m        | ie. | M.         | 2       | AE 277×573.7       | M fact Minlaguer         |
| 20.7  | Rostik - Dinhas Pager            | 6.01         | 2.6 | œ          | p+      | Wildenson          | Akt Suddie Glong         |
| Ally  | Vialebow- Rajandra- Tabre        | A. S. III    | 2.5 | 쪠          | 4.      | 7054275023         | Engellan Flat Alex       |
|       | hered Kapil- duresh -Murchate    | Billiott.    | 26  | w          |         | PORTENTICE         | Date gran grande         |
|       | Garrar - Rankrushan - Etabale    | E-24-7       | 19  | 睴          |         | 70 30 164 LC A     | Klother Rager, All       |
|       | Sugarb - Verhausenen - Pathyline | 6.0.0        | 10  | 罐          | 204     | Thanks san 2       | Gayabi Roga ?d           |
|       | Stolzage Studies Home            | 0.3+5        | 10  | 贖          |         | 74549a414F         | Husse Hogar , Wadepare   |
| 467   |                                  | 6-to g       | 19  | 睴          |         | 11 Sept 2 (12      | Nan T All                |
|       | Anusai Ant Rate                  |              | 21  | 100        | 0.      | 172 46 84.00       | At Past Patted 5 Had     |
| 687   |                                  | 6-1c-16      | 11  | 睴          | 0.      | 9537.M2A72         | Bi diddiest Nagar        |
|       |                                  |              |     |            | A6+     |                    | Manofingery Kaper ADD    |
| 47    | Coopal - Rely - Commer           | C. Grant     | 1h  |            | VR.     | 8888852332         | " At part Makingare      |
| -     |                                  |              | -   |            | -       |                    |                          |
|       | Norm Gulabana Kadan              | Pravrice     | 25  | 88         | -       | 74.76185183        | Balaque Maha.            |
| 57    | Classol - Tutreday Tangatas      | F. Carro. D. |     | 癥          | p.+     | ₩ 79.81 3862 IS    | Saught douber            |
| \$17. | And Degal Right Tongoto          | Com att      | 10  | 榧          | o+      | 967340 1867        | Sito Baget Axolo         |
| 53)   | Robal Developed strates          | Pisc. III    | 25  | 88         | A+      | 70665183373        | morninguta axal          |
|       | Atthan Mehormad De Carles        | MECIL        | 24  | 商          | PET     |                    |                          |
| 557   | Shuckern Royalide                |              | 19  | 15         | -       | 830826 4689        | Hotel Jasonger Amade A.  |
| 50    | Maryesh Seresi anche Chikman     | (Bridge      | 19  | P.         | BAVE    | 73879953/2         | Ambi kapur               |
| 527   | Suchin liables near              | 7.77         | 18  | M          | 8446    | 73/8711568         | Morodi                   |

| Mari   | Nome of Denes                        | Cless        | Aye. | THE . | Blockey   | Philip No.         | MHANEST:                          |
|--------|--------------------------------------|--------------|------|-------|-----------|--------------------|-----------------------------------|
| 472    | printed Statement Statements         |              |      | 130   | 200       | -615020VFG         | Andrea Court S Builded            |
|        |                                      | BB 27        | 080  |       | 50        |                    | STREET SHAPE BEAUTY               |
|        | organica de Unido Novo               |              | 38.0 |       | 1         | TANKER EST         | Total Colors All als              |
|        | allowers of Landers                  | SELECTION OF | 180  |       | 13        |                    | (States) first (mont)             |
|        |                                      |              | 180  |       | 87        |                    | Braha                             |
|        | Nature 2 Tank 20                     | tion =       |      |       |           |                    | Market .                          |
|        | Cake Scholing Warmaner               |              |      |       |           | ALBERTA VICTOR     | diagram (galdana)                 |
|        | sand standard copie                  |              | 18   |       |           | gunzing my         | attended.                         |
|        |                                      |              |      |       |           |                    | Zhine Milai                       |
| percey |                                      |              | 190  |       | 100       | 2217821187         | Shed                              |
|        | Smarks desert Tools                  | 16.45 (25)   | 765  |       | 45        | SECRETERES.        | plate Theyer Toutes               |
|        | Vegal Rosenburg Thorre               |              | 180  |       | D16736    | THE SECTION        | Countries and Chatty nation of    |
|        | Morelas total flor Chores            | hor=         |      |       |           | FRANKS 11-12       | Cabourth File State               |
|        | May ash new committees - Nonethern   | War Ti       |      |       |           | MINERSON CO.       | Francisco                         |
|        | Samp Systems Indiana                 |              |      |       |           | -24C453967         | rear Ber Dogen                    |
|        |                                      | H. Share     | 200  |       |           | +195ACH-28         | Herrita dis                       |
|        | Alitanda Francischerm - Horn         | Silver II.   | 180  | 1.00  |           | Trepairs.          | Sangar   Bajor                    |
|        |                                      |              |      |       |           | denearche          | Presunds                          |
|        | Dreet Symme salver                   |              |      |       |           | 97565273K/W        | Albaha.                           |
|        | Capiel Gayman Chara                  | AND DOOR     |      |       |           | TARREST IA         | System Margare Maria              |
|        | Scores Stone of Burns - PHI Shows !! | al committee |      |       | 581       |                    | fort Planner                      |
|        |                                      |              | 140  |       | At        | sugarians.         | White Same                        |
|        | Philippe Comment Stations            | C Comp. To   |      |       | 0.5       |                    | Jill. Fall Prefranti, Abov. Phys. |
|        | Espaine Physidan Averaging           | 64.50        |      |       | 90        | <b>第41年日日で工工工工</b> | 21 Sell Granted and Cond.         |
|        | Mindstone Statistics Committee       |              |      | 100   | 787       | TELL TRACTS        | de Starent, West-often            |
|        | Malvelle Drawn and                   |              | 27   | 100   |           | The Landing        | Mr. Fart (Chambers                |
|        | VANA - Satu Phone                    |              | 100  |       | 7         | Altrea la page     | At his standard                   |
|        | Trans.                               |              |      |       | Total St. | 01/27/10 a co      | Samuelages, of a                  |
|        | Estable Franch & St.                 | E to Se      |      |       | 20700     | Accessed to        | Show! Know!! Knows                |

On the occasion of Dr. Panjabrao Bhausaheb Deshmukh Jayanti Utsav- 2016, the NSS unit of the college in collaboration with Department of Biochemistry and Government medical college and hospital had organized a mega blood donation camp on 26<sup>th</sup> Dec. 2016. The entire team of NSS unit along with Students of Biochemistry Department were involved in the organization along with staff. 64 units of blood were donated during this blood donation camp.