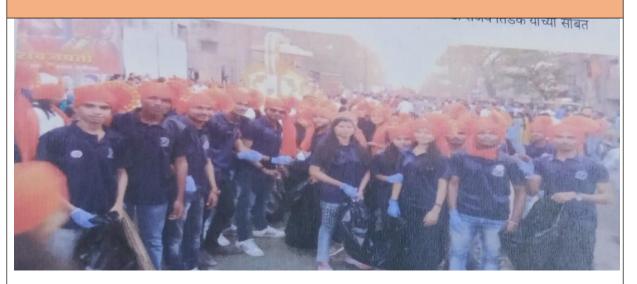

#### **Activity: Cleanliness Drive**

#### Date- 02/10/ 2019

On the occasion of, Gandhi Jayanti 2<sup>nd</sup> Oct. 2019, the NSS unit of the college organized an awareness rally in the city starting from Gandhi Jawahar Garden. A street play regarding cleanliness and its importance was displayed on Akola Bus stand. Further the area was cleaned and plastic materials were collected for disposal.