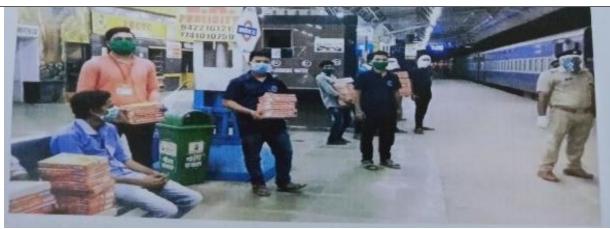

# Activity: Help to Fire affected area

# Date- 22 /02/ 2018

अकोला : शहरातील माता नगर झोपडपट्टीत गुरुवारी लागलेल्या भीषण ं गोळा करून माता नगरातील आगप्रस्त आगीत आपलं सर्वस्व गमावलेल्या कुटुंबासाठी लागणाऱ्या जीवनाश्यक स्वयंसेवकांनी वितरित केले. यावेळी शिक्षक, विद्यार्थी व समाजातून गोळा

भांडे, चादरी, शाल, किराणा, रेशन, लुगडे, ब्लॅंकेट, असे विविध साहित्य नु श्री शिवाजी महाविद्यालयातील उपप्राचार्य डॉ.एम.आर. इंगळे, रासेयोचे योजना श्री शिवाजी गजानन वजिरे, आनंद चौथे, प्रा. निश्चित, नहाविद्यालयाने संत गाडगेबाबा यांची प्रा. संगीता शेगोकर आदी उपस्थित होते. यावेळी विद्यार्घ्यांनी आगप्रस्तांच्या कुदुंबातील मुलांची विचारपूस करत

Students and staff helped the fire affected people by providing them clothes, grocery, food and blankets.