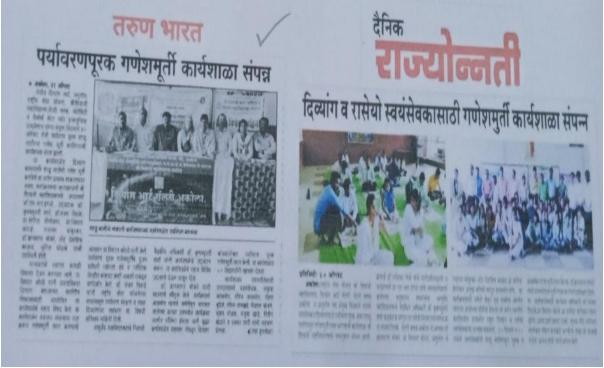

# Activity: Eco-friendly Ganeshmurti preparation workshop

Date -30 /08/ 2018

On 30<sup>th</sup> August 2018, NSS unit of the college had organized a workshop on Preparation of Eco-friendly Ganesh Idols in collaboration with Rotary Club Akola and Vivek Vahini. In this workshop Prof. Dhyansagar Bhokare have demonstrated the skills of preparing eco-friendly Ganesh idol from Shalu soil (Mati).