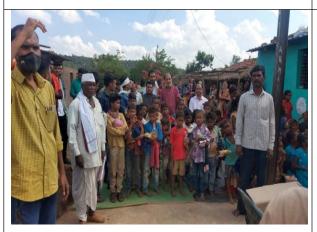

#### Date- 12/10/2019

The principal, staff and students celebrated the festival of Diwali with the people of the tribal area Khirpani situated at the bottom the Satpuda mountain ranges. Clothes, crackers, home products, school and stationery items, snacks and sweets were distributed on this occasion. All the departments, various study centres, NCC, NSS contributed to the donations and celebrated the occasion.