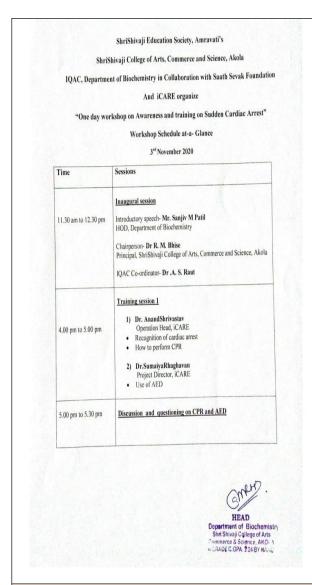

| 20 | Distribution of Mask                                          | 50 |
|----|---------------------------------------------------------------|----|
|    | Year 2020-21                                                  |    |
| 1  | Preparation of Sanitizer                                      | 50 |
| 2  | Worked for Orphanage at Akola                                 | 52 |
| 3  | Blood Donation during Covid-19 pandemic                       | 53 |
| 4  | Distribution of Snacks, mask and medicines to Homeless        | 53 |
| 5  | Prepared mask at home and Distributed among needy people      | 54 |
| 6  | Help given for the eye surgery                                | 55 |
| 7  | Worked as Police Mitra (friend)                               | 55 |
| 8  | Contribution of staff in raising the fund                     | 57 |
|    | Year 2021-22                                                  |    |
| 1  | Workshop on "Awareness and Training on Sudden Cardiac Arrest" | 58 |
| 2  | Vaccination Drive                                             | 60 |
| 3  | 'Say No to Plastic' Campaign                                  | 61 |
| 4  | Blood Donation Campaign                                       | 62 |
| 5  | Adopted Girl Child                                            | 63 |
|    | Outcome of the Activity                                       |    |
| 1  | Yuvavishwa Multipurpose Organization (NGO)                    | 65 |
| 2  | Sath Sevak Foundation(NGO)                                    | 68 |
| 3  | Gadge Baba Samajik Pratisthan                                 | 72 |