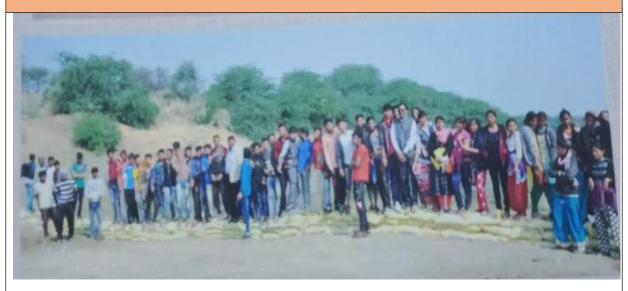

# **Activity: water conservation by constructing**

Students of our college constructed small bunds to store water and increase water level.

### Date- 01/01/2019

Students visited to Matoshree old age home and distributed food among the people and understand their problems.

**Activity: Water Conservation** 

Date- 16/01/2019

Students of our college constructed small bunds at Goregaon Khurd to store water and increase water level.