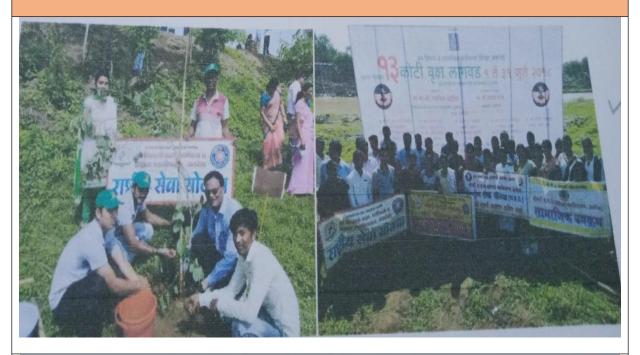

# Activity: Contribution of the institution to CM's plantation drive campaign Date -01/06/2018

On 1<sup>st</sup> July 2018, a tree plantation program was organized by NSS unit of the college and the Department of Botany. On this occasion, NSS District coordinator, Dr. Vivek Hiware and Vice Principal Dr. M. R. Ingle were present. During this event about 150 students along with NSS volunteers were present. As the college campus did not have much space for plantation, the students and volunteers organized tree plantation program on the bank of river Morna. This activity was the response to Chief Minister of Maharashtra's initiative of plantation drive campaign.