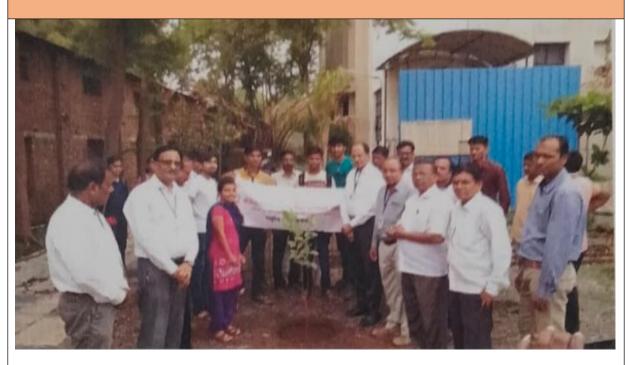

# Year 2019-20

**Activity: Plantation drive** 

Date- 04/07/2019

On 1<sup>st</sup> July 2018, a tree plantation program was organized by NSS unit of the college and Department of Botany Shri Shivaji College, Akola. On this occasion, NSS coordinator, Dr. Ganesh Khekade and Principal Dr. R. M. Bhise were present. During this event about 90 students along with NSS volunteers were present and 20 saplings were planted in the campus ground. Also during this week, plantation awareness program was organized by NSS unit and also plantation was done on the Morna river bank.