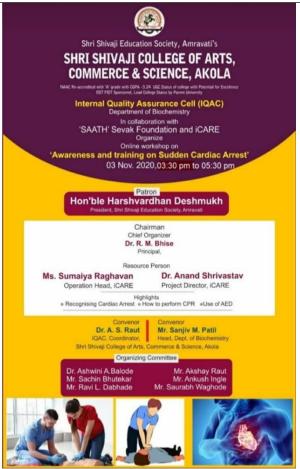

| 20 | Distribution of Mask                                          | 50 |
|----|---------------------------------------------------------------|----|
|    | Year 2020-21                                                  |    |
| 1  | Preparation of Sanitizer                                      | 50 |
| 2  | Worked for Orphanage at Akola                                 | 52 |
| 3  | Blood Donation during Covid-19 pandemic                       | 53 |
| 4  | Distribution of Snacks, mask and medicines to Homeless        | 53 |
| 5  | Prepared mask at home and Distributed among needy people      | 54 |
| 6  | Help given for the eye surgery                                | 55 |
| 7  | Worked as Police Mitra (friend)                               | 55 |
| 8  | Contribution of staff in raising the fund                     | 57 |
|    | Year 2021-22                                                  |    |
| 1  | Workshop on "Awareness and Training on Sudden Cardiac Arrest" | 58 |
| 2  | Vaccination Drive                                             | 60 |
| 3  | 'Say No to Plastic' Campaign                                  | 61 |
| 4  | Blood Donation Campaign                                       | 62 |
| 5  | Adopted Girl Child                                            | 63 |
|    | Outcome of the Activity                                       |    |
| 1  | Yuvavishwa Multipurpose Organization (NGO)                    | 65 |
| 2  | Sath Sevak Foundation(NGO)                                    | 68 |
| 3  | Gadge Baba Samajik Pratisthan                                 | 72 |