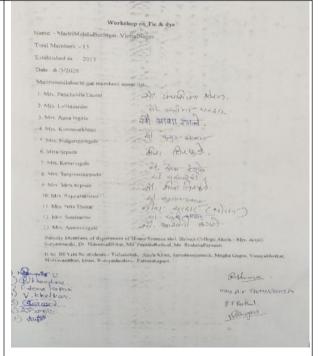

#### Date- 10/08/2019

Skill development workshop of batik printing was organised by Department of Home-science for self-help group and students. The participants were trained to develop skill in different types of Batik print fabrics. Demonstration of Resist printing technique-Batik printing was given by Resource person-Shubhangi Dange, a freelance professional artist.