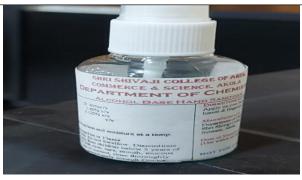

# शिवाजी महाविद्यालयात लसीकरण मोहिमेला उत्स्फूर्त प्रतिसाद

मातृभूमि वृत्तसेवा

। अकोला, दि. २९।

राष्ट्रीय सेवा योजना, जीवरसायनशास्त्र विभाग शिवाजी महाविद्यालय व शासकीय वैद्यकीय महाविद्यालय यांच्या संयुक्त विद्यमाने मिशन युवा स्वास्थ्य या अभियाना अंतर्गत महाविद्यालयात कोरोना लसीकरण केंद्र सुरू करण्यात आले आहे.