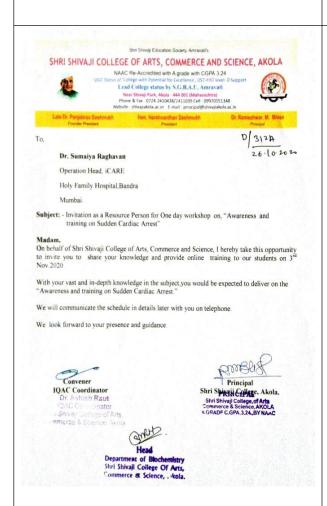

ाने आपल्या समाजपयोगी कार्याची सुरवात महाविदयालयामध्ये रोजदरीवेष काम करणाऱ्या कर्मचारी वर्गाना आणि शहरातील कोरानाग्रस्त स्ग्रांना हया खाद्यात्र किटसचे वितरण करून केली. सोवतच पाष्ट्रीय सेवा योजनेच्या विद्यार्थ्यांनी चार महिने सलग शहरांमध्ये विविध चौक बँका व सार्वजनिक ठिकाणी उमे राहान केरणा

Monetary contribution of the stafff to the Chief Minister's relief fund-Covid-19. .

#### Year 2021-22

#### Activity: Workshop on "Awareness and Training on Sudden Cardiac Arrest"

#### Date - 03/10/2020



Department of Bio-chemistry is inviting you to a scheduled Zoom meeting.

Topic: Workshop on "Awareness and Training on Sudden Cardiac Arrest"

Time: Nov 3, 2020 03:15 PM India

https://us02web.zoom.us/j/86903833562?pw d=STRwS051Y3RCNVRqUzdPUDZ2blN1Q T09

Meeting ID: 869 0383 3562

Passcode: BIOCHEM









One day workshop on Sudden Cardiac Arrest was organized on 3 November 2021 by IQAC, Department of Biochemistry, Shri Shivaji College of Arts, Commers and Science, Akola, in collaboration of Saath Sevak Foundation, Akola and 'iCARE'. Resource persons were as follows: -

- 1) Ms Sumaiya Raghavan- Operations head, 'iCARE',
- 2) Mr Anand Shrivastav- Project Director, 'iCARE'

The team from iCARE Holy Family hospital Bandra delivered their valuable training about CPR and Cardiac arrest through online mode in this workshop on 3 November 2020. All the Training provided by them was completely Free of cost and their only motive was to spread awareness and save lives. Online platform for this training was Zoom, 710 students registered their names for this training program. We have also made