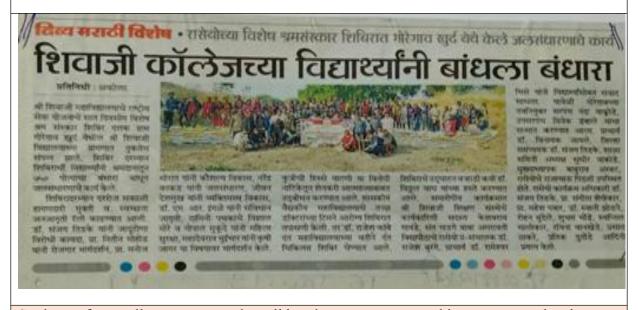

# शिवाजी कॉलेजचे विद्यार्थी पोहोचले वृद्धाश्रमात

# नवरात्रीनिमित्त वृद्ध मातापित्यांचे पूजन

प्रतिनियी/१४ ऑडटोबर अकोला: श्री शिवात्री आर्ट कॉनर्स औंड सायन्स कॉलेजचे विवार्त्यानी 'मातीकी' बुद्धाश्मात जाउन तेपील बुद्ध माता-पित्याना वस्न देउन पूजन केले.

समाजातील एकात्मता, संघटन व अध्यक्ष्यमुक्त वातावरण नवरात्री उत्सवात आवश्यक आहे. नवीन विजीला वर्गी दिशा दाख्रीवण्यांचे ध्यम कायला पाहिले. म्हणून महाविद्यालयाच्या विद्यार्थ्यांसह खऱ्या सावित्रीच्या गोपात समाजातील विचेत दुर्लिशेत प्रदक्षवर्यंत

समन्वयक डा.
जिल्ल राजत,
डॉ. संवय तिडके,
डॉ. आनंदा काळे,
डॉ. किरण खंडारे,
डॉ. किरण खंडारे,
डॉ. केरण खंडारे,
प्रि. मंगीता
क्रिया देशमुख, डॉ.
क्रिया युके,
प्रेरिका खुकेहे,
रोडन खुंदेले,
गोमाल बक्दी,

कापना पाहिते. स्वपून पोहोचण्याचा प्रयत्न धरत आहोत, मानसशाक विभागकबून बृद्ध माता- राष्ट्रीय सेवा योजना व एनसीसीचे महाविद्यालयाच्या विद्याव्यासक खऱ्या असे विचार प्राचार्य डॉ. आर.एम. पित्याची सेवा व संवाद सावण्याचा हा विद्यावी उपस्थित होते. यावेडी २७ सावित्रीच्या बोधात समावातील भिसे पानी व्यक्त केते. राष्ट्रीय सेवा कार्यक्रम आयोजित धरण्यात आता महिला परिनीना साढी-बोबी देऊन विचेत, दुर्लिक्षत, घटकवंपर्यंत योजना, एनसीसी, समावशास्त्र व होता. यावेडी वाणिज्य विभागाचे संवाद साथता गेला.

This program was organized on 14<sup>th</sup> October 2018. In the morning session, the volunteers of NSS unit, NCC unit; their coordinators and Principal of the college visited Matoshri old age home, Akola. Grains and clothes were distributed to them.