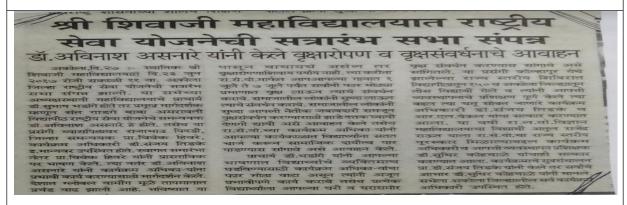

# कुलगुरु डॉ. चांदेकर धांच्यातस्ते पुरस्काराचे वितर्ण महाविद्यालद्यास सलग वुसऱ्यांदा पुरस्कार अक्तोला : श्री शिवाजी पहाविद्यालयाच्या राष्ट्रीय सेवा गीजना पथकाद्वारे स्वच्छता अभिधान कार्यात केलेले जल्लेखनीय कामांबद्दल संत गाडगेबाबा अमरावती विद्यापीठाचा जिल्हास्तरीय स्वच्छता अभिधानाचा पुरस्कार मिळाला आहे. हा पुरस्कार महाविधानधास रालग दुस यांदा विकाला आहे. विद्यापीलाचे कुलगुरू हॉ. मुस्लीवर यांदेवत यांच्या हस्ते विद्यापील विद्याणी कल्याण सबल येथे आसीजत कार्यक्रमात रासेची कार्यक्रम अधिकारीसवमेत हा पुरस्कार मिकाला आहे. महानिद्यालकाचे प्राचार्य हॉ. सुमाच महांगे, रासेका कार्यक्रम अधिकारी हों. संजय तिहके, मा. संगीता शंगीकार, एवसीसी अधिकारी डॉ. आनंदा काळे यांनी स्वीकारला. धावेळी विद्यापीलाचे रोसेची समन्त्रमञ्ज डॉ. राजेश मिरगे, अमरावती जिल्हा समन्त्रमक प्रा. राजेश चव्हाण, प्रा. राठोड थांची उपस्थिती होती. अधशब्दा निर्मुलन, वृक्षारोपण, स्वच्छता अभियान, आपली व्यवस्थापन आडी कार्यक्रमाच्या माध्यमातून महाविद्यालयाचे रासेषो प्रशंक सत्तत कार्यस्त असते. या पुरस्काराबद्दल संस्थेचे अध्यक्ष अंड. अहल शेळके, उपाध्यक्ष महादेवराव गुईभार, प्राचार्थ हाँ सुगाव भद्रागे, हाँ एम आर. इंगळे, हाँ, एस.पी. देशमुख, हाँ अनिल सऊत,