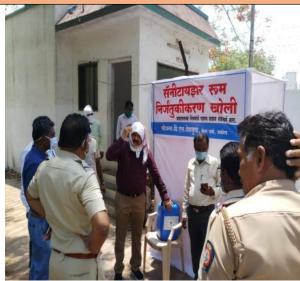

ॉ. प्रणिता राठोड, डॉ. अंजली सूर्यवंशी, प्रा. दीपाली घाटोळ, प्रा. मीनाक्षी वानखडे, रेणू पागृत, डॉ. किरण खंडारे पंजाबराव कृषी विद्यापीठाचे डॉ. राठोड, मराठी विभाग प्रमुख डॉ. सुलभा खर्चे, डॉ. अंजली कावरे, डॉ. श्रद्धा थोरात आदी उपस्थित होते. या आयोजित करण्यात आलेल्या कार्यक्रमात विद्यार्थ्यांनी परिश्रम घेतले.

The 2020 International Women's day focused on the theme 'An equal world is enabled world' On this day girl cadets of the NCC unit were given prizes for achieving success in their work. Women journalists were also felicitated for their hard work and efforts taken for achieving success in their field.

#### **Activity: Distribution of Mask**

Date - 12/04/ 2020





Students prepared mask at home and distributed among needy people

## Year 2020-2021

**Activity: Sanitizer Preparation** 



















Nearly 300 bottles of sanitizer were prepared by the Department of Chemistry. The sanitizers were made according to the guidelines of WHO. These sanitizers were distributed to the needy and the Police Department.

Activity: Worked for Orphanage at Akola

Date - 29/03/2021



A day was spent at the orphanage —not to forget the empty void that is in the heart of every orphan. Volunteering in an orphanage was a great experience. The students got involved with them, listened to them, assisted them in cleaning and organising the area.

#### **Activity: Blood Donation during Covid-19 pandemic**

Date - 28/03/2020



On 28<sup>th</sup> March 2020, Looking at the social scenario and need of blood during pandemic, Some students donated blood at Government Hospital, Akola.

Activity: