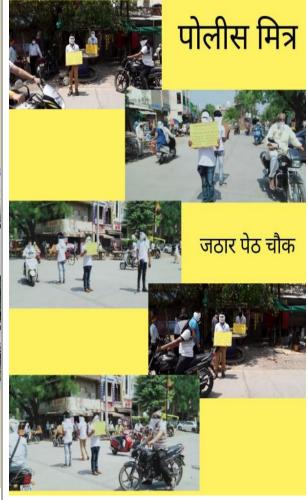

| 20 | Distribution of Mask                                          | 50 |
|----|---------------------------------------------------------------|----|
|    | Year 2020-21                                                  |    |
| 1  | Preparation of Sanitizer                                      | 50 |
| 2  | Worked for Orphanage at Akola                                 | 52 |
| 3  | Blood Donation during Covid-19 pandemic                       | 53 |
| 4  | Distribution of Snacks, mask and medicines to Homeless        | 53 |
| 5  | Prepared mask at home and Distributed among needy people      | 54 |
| 6  | Help given for the eye surgery                                | 55 |
| 7  | Worked as Police Mitra (friend)                               | 55 |
| 8  | Contribution of staff in raising the fund                     | 57 |
|    | Year 2021-22                                                  |    |
| 1  | Workshop on "Awareness and Training on Sudden Cardiac Arrest" | 58 |
| 2  | Vaccination Drive                                             | 60 |
| 3  | 'Say No to Plastic' Campaign                                  | 61 |
| 4  | Blood Donation Campaign                                       | 62 |
| 5  | Adopted Girl Child                                            | 63 |
|    | Outcome of the Activity                                       |    |
| 1  | Yuvavishwa Multipurpose Organization (NGO)                    | 65 |
| 2  | Sath Sevak Foundation(NGO)                                    | 68 |
| 3  | Gadge Baba Samajik Pratisthan                                 | 72 |