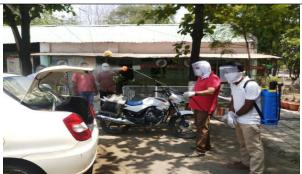

# शिवाजी महाविद्यालयात लसीकरण मोहिमेला उत्स्फूर्त प्रतिसाद

मातृभूमि वृत्तसेवा

। अकोला, दि. २९।

राष्ट्रीय सेवा योजना, जीवरसायनशास्त्र विभाग शिवाजी महाविद्यालय व शासकीय वैद्यकीय महाविद्यालय यांच्या संयुक्त विद्यमाने मिशन युवा स्वास्थ्य या अभियाना अंतर्गत महाविद्यालयात कोरोना लसीकरण केंद्र सुरू करण्यात आले आहे.