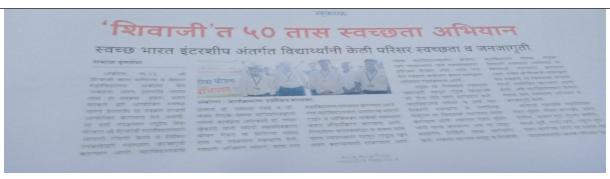

# कुलगुरु डॉ. चांदेकर धांच्यातस्ते पुरस्काराचे वितर्ण महाविद्यालद्यास सलग वुसऱ्यांदा पुरस्कार अक्तोला : श्री शिवाजी पहाविद्यालयाच्या राष्ट्रीय सेवा गीजना पथकाद्वारे स्वच्छता अभिधान कार्यात केलेले जल्लेखनीय कामांबद्दल संत गाडगेबाबा अमरावती विद्यापीठाचा जिल्हास्तरीय स्वच्छता अभिधानाचा पुरस्कार मिळाला आहे. हा पुरस्कार महाविधानधास रालग दुस यांदा विकाला आहे. विद्यापीलाचे कुलगुरू हॉ. मुस्लीवर यांदेवत यांच्या हस्ते विद्यापील विद्याणी कल्याण सबल येथे आसीजत कार्यक्रमात रासेची कार्यक्रम अधिकारीसवमेत हा पुरस्कार मिकाला आहे. महानिद्यालकाचे प्राचार्य हॉ. सुमाच महांगे, रासेका कार्यक्रम अधिकारी हों. संजय तिहके, मा. संगीता शंगीकार, एवसीसी अधिकारी डॉ. आनंदा काळे यांनी स्वीकारला. धावेळी विद्यापीलाचे रोसेची समन्त्रमञ्ज डॉ. राजेश मिरगे, अमरावती जिल्हा समन्त्रमक प्रा. राजेश चव्हाण, प्रा. राठोड थांची उपस्थिती होती. अधशब्दा निर्मुलन, वृक्षारोपण, स्वच्छता अभियान, आपली व्यवस्थापन आडी कार्यक्रमाच्या माध्यमातून महाविद्यालयाचे रासेषो प्रशंक सत्तत कार्यस्त असते. या पुरस्काराबद्दल संस्थेचे अध्यक्ष अंड. अहल शेळके, उपाध्यक्ष महादेवराव गुईभार, प्राचार्थ हाँ सुगाव भद्रागे, हाँ एम आर. इंगळे, हाँ, एस.पी. देशमुख, हाँ अनिल सऊत,