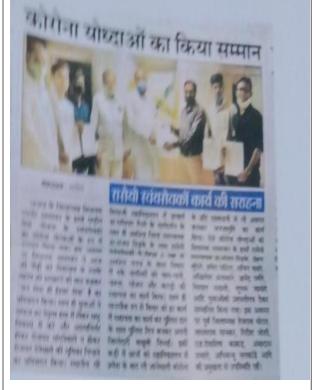

Meeting ID: 869 0383 3562

Passcode: BIOCHEM

One day workshop on Sudden Cardiac Arrest was organized on 3 November 2021 by IQAC, Department of Biochemistry, Shri Shivaji College of Arts, Commers and Science, Akola, in collaboration of Saath Sevak Foundation, Akola and 'iCARE'. Resource persons were as follows: -

- 1) Ms Sumaiya Raghavan- Operations head, 'iCARE',
- 2) Mr Anand Shrivastav- Project Director, 'iCARE'

The team from iCARE Holy Family hospital Bandra delivered their valuable training about CPR and Cardiac arrest through online mode in this workshop on 3 November 2020. All the Training provided by them was completely Free of cost and their only motive was to spread awareness and save lives. Online platform for this training was Zoom, 710 students registered their names for this training program. We have also made available this training program through our Colleges' Youtube Channel.