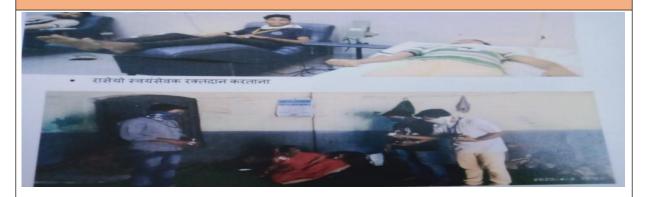

bution of Mask**

Date - 12/04/ 2020





Students prepared mask at home and distributed among needy people

## Year 2020-2021

**Activity: Sanitizer Preparation** 



















Nearly 300 bottles of sanitizer were prepared by the Department of Chemistry. The sanitizers were made according to the guidelines of WHO. These sanitizers were distributed to the needy and the Police Department.

Activity: Worked for Orphanage at Akola

Date - 29/03/2021



A day was spent at the orphanage —not to forget the empty void that is in the heart of every orphan. Volunteering in an orphanage was a great experience. The students got involved with them, listened to them, assisted them in cleaning and organising the area.

#### **Activity: Blood Donation during Covid-19 pandemic**

Date - 28/03/2020



On 28<sup>th</sup> March 2020, Looking at the social scenario and need of blood during pandemic, Some students donated blood at Government Hospital, Akola.

Activity: Distribution of Snacks, mask and medicines to homeless

Date- 29/03/ 2021





On 29<sup>th</sup> March 2020, volunteers took care of about 120 homeless peoples and made them aware about the Covid-19 disease. They looked after these homeless people for about 2 months and tried to provide them every possible facility for their living.

#### Activity: Prepared mask at home and Distributed among needy people

#### Date - April 2020











During April 2020, Some of the volunteers prepared the masks at their homes and then distributed to needy peoples and also created awareness regarding the safety measures to be taken duri