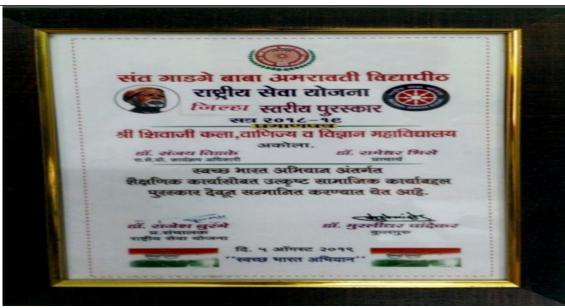

# कुलगुरु डॉ. चांदेकर धांच्यातस्ते पुरस्काराचे वितर्ण महाविद्यालद्यास सलग वुसऱ्यांदा पुरस्कार अक्तोला : श्री शिवाजी पहाविद्यालयाच्या राष्ट्रीय सेवा गीजना पथकाद्वारे स्वच्छता अभिधान कार्यात केलेले जल्लेखनीय कामांबद्दल संत गाडगेबाबा अमरावती विद्यापीठाचा जिल्हास्तरीय स्वच्छता अभिधानाचा पुरस्कार मिळाला आहे. हा पुरस्कार महाविधानधास रालग दुस यांदा विकाला आहे. विद्यापीलाचे कुलगुरू हॉ. मुस्लीवर यांदेवत यांच्या हस्ते विद्यापील विद्याणी कल्याण सबल येथे आसीजत कार्यक्रमात रासेची कार्यक्रम अधिकारीसवमेत हा पुरस्कार मिकाला आहे. महानिद्यालकाचे प्राचार्य हॉ. सुमाच महांगे, रासेका कार्यक्रम अधिकारी हों. संजय तिहके, मा. संगीता शंगीकार, एवसीसी अधिकारी डॉ. आनंदा काळे यांनी स्वीकारला. धावेळी विद्यापीलाचे रोसेची समन्त्रमञ्ज डॉ. राजेश मिरगे, अमरावती जिल्हा समन्त्रमक प्रा. राजेश चव्हाण, प्रा. राठोड थांची उपस्थिती होती. अधशब्दा निर्मुलन, वृक्षारोपण, स्वच्छता अभियान, आपली व्यवस्थापन आडी कार्यक्रमाच्या माध्यमातून महाविद्यालयाचे रासेषो प्रशंक सत्तत कार्यस्त असते. या पुरस्काराबद्दल संस्थेचे अध्यक्ष अंड. अहल शेळके, उपाध्यक्ष महादेवराव गुईभार, प्राचार्थ हाँ सुगाव भद्रागे, हाँ एम आर. इंगळे, हाँ, एस.पी. देशमुख, हाँ अनिल सऊत,