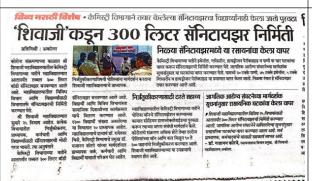

# शिवाजी महाविद्यालयात लसीकरण मोहिमेला उत्स्फूर्त प्रतिसाद

मातृभूमि वृत्तसेवा

। अकोला, दि. २९।

राष्ट्रीय सेवा योजना, जीवरसायनशास्त्र विभाग शिवाजी महाविद्यालय व शासकीय वैद्यकीय महाविद्यालय यांच्या संयुक्त विद्यमाने मिशन युवा स्वास्थ्य या अभियाना अंतर्गत महाविद्यालयात कोरोना लसीकरण केंद्र सुरू करण्यात आले आहे.