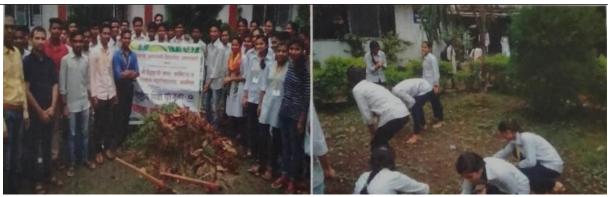

# Activity: Contribution of the institution to CM's plantation drive campaign Date -01/06/2018

On 1<sup>st</sup> July 2018, a tree plantation program was organized by NSS unit of the college and the Department of Botany. On this occasion, NSS District coordinator, Dr. Vivek Hiware and Vice Principal Dr. M. R. Ingle were present. During this event about 150 students along with NSS volunteers were present. As the college campus did not have much space for plantation, the students and volunteers organized tree plantation program on the bank of river Morna. This activity was the response to Chief Minister of Maharashtra's initiative of plantation drive campaign.