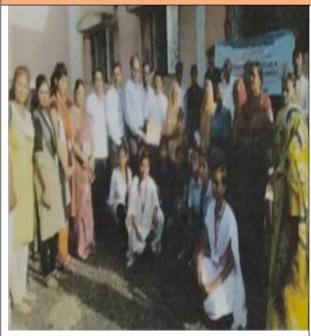

# शिवाजीतील रासेयोने अंधांसोबत साजरा केला अंध दिन

प्रतिनिधी/२१ ऑक्टोबर

अकोलाः १५ ऑक्टोबर जागतिक अंध दिन व नारी शक्ती सन्मान नवरात्री निमित्ताने राष्ट्रीय सेवा योजना श्री शिवाजी महाविद्यालय अकोला चे वतीने आज मलकापुर येथील कन्नुमाई कीरा अंध विध्यालयात अंध दिन मार्गदर्शनाखाली रासेयो जिल्हा साजरा करण्यात आला. यावेळी समन्वयक प्रा डा संजय तिडके. झामरे, अमरिका मुने,शुभम अंध विध्यालयातील मुलींना कार्यक्रम अधिकारी डॉ समिधा कडू. जामोदे, मयूर झाला ,ऋतिका महाविद्यालयाचे वतीने नवीन डॉ डॉगरे प्रा महेश पवार. रोहन ढोले,आकाश कपड़े व खावु वाटप करण्यात आले. बुंदेले रविना वानखेडे स्वाती ऊगले वारके, आशिष इंगळे प्राचार्य डॉ रामेश्वर भिसे यांचे दिपाली दांदळे

अभिषेक रायपुरे

,स्वाती उगले,भावना लूटे,गायत्री बोबडे,गणेश ऊपस्थीत होते.

Students distributed food and clothes on the occasion of World White cane safety day.

Activity: Visit to old age home

Date - 14/10/2018

# रासेयोने अंधासोबत साजरा केला अंध दिन अंधासाठी लेखनीक व वाचक म्हणून कार्य करणार

प्रतिनिधी/ १६ ऑक्टोबर

अकोलाः जागतिक अंध दिन नारी शक्ती सन्मान नवरात्री निमित्ताने राष्ट्रीय सेवा योजना श्री शिवाजी महाविद्यालय अकोलाचे वतीने सोमवारी मलकापूर येथील कन्नुभाई कोरा अंध विध्यालयात अंध दिन साजरा करण्यात आला. यावेळी अंध विद्यालयातील मूलींना महाविद्यालयाचे वतीने नवीन कपडे व खाबु वाटप करण्यात आले. शिक्षण घेताना विद्यार्थ्याचे लेखनीक व वाचक म्हणून रासेयो स्वयंसेवक कार्य करतील असे स्वयंसेवकांनी सागीतले.

प्राचार्य डॉ रामेश्वर भिसे यांचे मार्गदर्शनाखाली रासेयो जिल्हा समन्वयक प्रा डा संजय तिडके, कार्यक्रम अधिकारी डॉ समिधा कड्. डॉ डोंगरे, प्रा महेश पवार,

रविना वानखेडे. स्वाती ऊगले, दिपाली दांदळे, अभिषेक रायपुरे,स्वाती उगले, गायत्री भावना लुटे, झामरे, अमरिका मुने, शुभम जामोदे, मयुर कन्नुभाई व्होरा अंध विध्यालयात झाला, ऋतिका डोले, आकाश अंध दिन साजरा करण्यात आला. बोबडे, गणेश वारके, आशिष इंगळे यावेळी उपस्थित होते.॥गतिक अंधदिनव नारी शक्ती

सन्मान नवरात्री निमित्ताने राष्ट्रीय शिवाजी सेवा योजना श्री महाविद्यालय अकोलाचे वतीने सोमवारी मलकापूर यावेळी अंध विद्यालयातील मूर्लीना महाविद्यालयाचे वतीने नवीन कपडे व खावु वाटप करण्यात आले.

The day was celebrated with students of blind school. Clothes and snacks were distributed to them.