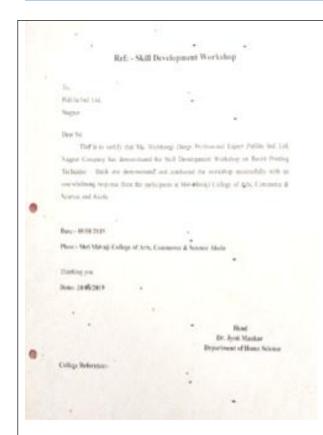

#### Date- 10/08/2019

Skill development workshop of batik printing was organised by Department of Home-science for self-help group and students. The participants were trained to develop skill in different types of Batik print fabrics. Demonstration of Resist printing technique-Batik printing was given by Resource person-Shubhangi Dange, a freelance professional artist.