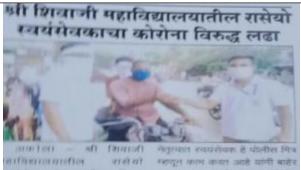

Meeting ID: 869 0383 3562

Passcode: BIOCHEM

One day workshop on Sudden Cardiac Arrest was organized on 3 November 2021 by IQAC, Department of Biochemistry, Shri Shivaji College of Arts, Commers and Science, Akola, in collaboration of Saath Sevak Foundation, Akola and 'iCARE'. Resource persons were as follows: -

- 1) Ms Sumaiya Raghavan- Operations head, 'iCARE',
- 2) Mr Anand Shrivastav- Project Director, 'iCARE'

The team from iCARE Holy Family hospital Bandra delivered their valuable training about CPR and Cardiac arrest through online mode in this workshop on 3 November 2020. All the Training provided by them was completely Free of cost and their only motive was to spread awareness and save lives. Online platform for this training was Zoom, 710 students registered their names for this training program. We have also made available this training program through our Colleges' Youtube Channel.