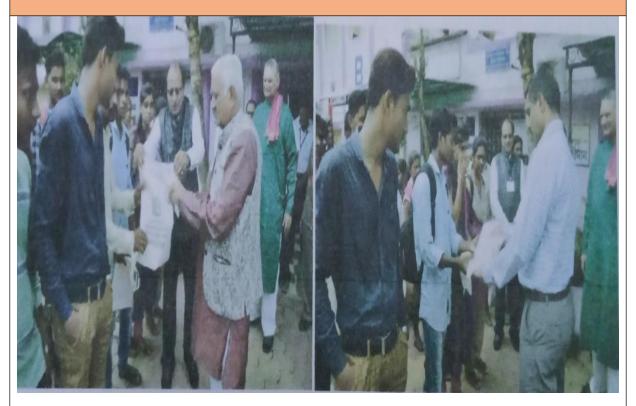

# Year 2018-19

Activity: Distribution of cloth bag after the ban on plastic

Date- 28/06/ 2019

As per the direction of Government of Maharashtra, NSS unit of the college organized an in house program on plastic ban. For this event, entire plastics and polythene waste from the college campus was collected and disposed for recycle. The college authority distributed cloth bag and appeal was made to use cloth bags instead of poly bags. Municipal corporation commission Shri Jitendra Wagh and College Development Committee member Dr. Vithhal Wagh were the chief guests for this event.