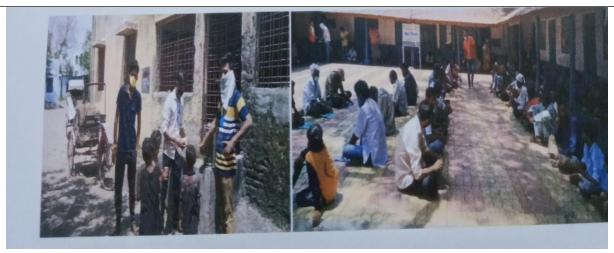

# Activity: Help to Fire affected area

# Date- 22 /02/ 2018

अकोला : शहरातील माता नगर झोपडपट्टीत गुरुवारी लागलेल्या भीषण ं गोळा करून माता नगरातील आगप्रस्त आगीत आपलं सर्वस्व गमावलेल्या कुटुंबासाठी लागणाऱ्या जीवनाश्यक स्वयंसेवकांनी वितरित केले. यावेळी शिक्षक, विद्यार्थी व समाजातून गोळा

भांडे, चादरी, शाल, किराणा, रेशन, लुगडे, ब्लॅंकेट, असे विविध साहित्य नु श्री शिवाजी महाविद्यालयातील उपप्राचार्य डॉ.एम.आर. इंगळे, रासेयोचे योजना श्री शिवाजी गजानन वजिरे, आनंद चौथे, प्रा. निश्चित, नहाविद्यालयाने संत गाडगेबाबा यांची प्रा. संगीता शेगोकर आदी उपस्थित होते. यावेळी विद्यार्घ्यांनी आगप्रस्तांच्या कुदुंबातील मुलांची विचारपूस करत

Students and staff helped the fire affected people by providing them clothes, grocery, food and blankets.