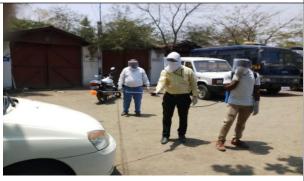

# शिवाजी महाविद्यालयात लसीकरण मोहिमेला उत्स्फूर्त प्रतिसाद

मातृभूमि वृत्तसेवा

। अकोला, दि. २९।

राष्ट्रीय सेवा योजना, जीवरसायनशास्त्र विभाग शिवाजी महाविद्यालय व शासकीय वैद्यकीय महाविद्यालय यांच्या संयुक्त विद्यमाने मिशन युवा स्वास्थ्य या अभियाना अंतर्गत महाविद्यालयात कोरोना लसीकरण केंद्र सुरू करण्यात आले आहे.