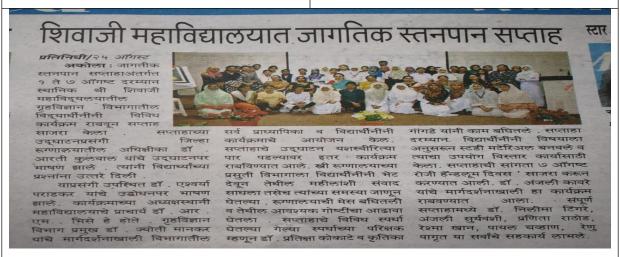

#### Activity: Celebration of Breast feeding week

#### Date- 01/08/ 2019

In the year 2019 various Programs were conducted under the celebration of World Breast Feeding Week. A visit was organized by the Department Home Science to the gynaecology ward of the district hospital. Students and staff visited and studied the mess. Awareness was created amongst community about the correct nutritional practices, food fads and fallacies. The students also understood the nutritional problems of community and various approaches in nutrition & health interventions, prevention and control measures.