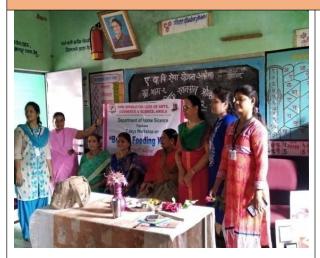

#### Activity: Celebration of Breast feeding week

#### Date- 01/08/ 2019

In the year 2019 various Programs were conducted under the celebration of World Breast Feeding Week. A visit was organized by the Department Home Science to the gynaecology ward of the district hospital. Students and staff visited and studied the mess. Awareness was created amongst community about the correct nutritional practices, food fads and fallacies. The students also understood the nutritional problems of community and various approaches in nutrition & health interventions, prevention and control measures.