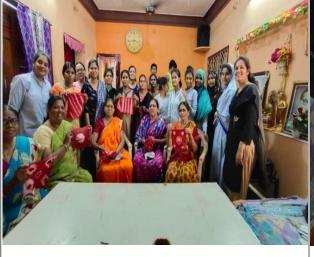

# **Activity: Skill Development Workshop**

Skill development was on Block printing and further eight days' workshop continued for capacity building of the already trained students. Students, Ex. students and women of Selfhelp group (Mahila bachat gat) participated in the activity. Finally, the products prepared in the workshop were exhibited publically and were sold out.