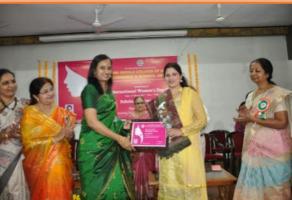

# शिवाजी महाविद्यालयात कर्तृत्ववान महिलांचा सत्कार

जिल्हा प्रतिनिधी/अकोला

येथील शिवाजी महाविद्यालयात जागतिक महिला दिनानिमत्त विविध कार्यक्रम पार पडले. कार्यक्रमाच्या अध्यक्षस्थानी प्राचार्य सुभाष भडांगे होते. याप्रसंगी विचारपीठावर जि.प. अध्यक्षा संध्या वाघोडे, कविता लहाने, डॉ. अंजली देशमुख, डॉ. प्रतीक्षा कोकाटे, डॉ. ज्योती मानकर, उज्वला भडांगे, डॉ. आशीष राऊत आदी मान्यवर उपस्थित होते. सूत्रसंचालन डॉ. अर्चना पेठे व प्रा. जया काळे यांनी केले. डॉ.प्रतीक्षा कोकाटे यांनी आभार मानले. यांवेळी प्राध्यापक, कर्मचारी, विद्यार्थी

उपस्थित होते.शहरातील विविध क्षेत्रात कार्यं करणाऱ्या प्रतिभावंत महिलांचा गौरव यावेळी करण्यात आला. यामध्ये डॉ. जयश्री पिसे (वैद्यकीय), कविता लहाने (कर्तृत्ववान गृहिणी), सपना जंगेला (मध्य रेल्वो), प्रतिभा देशमुख (सामाजिक क्षेत्र), ज्या बंड(शिक्षण), संध्या वाधोडे (राजकीय), ॲड. संगीता भाकरे (न्यायालयीन), मीनाक्षी फिरके (प्रसार माध्यम), खुरापे (शेती), चारूलता काळे (अभियांत्रिकी), सुरेखा ठाकरे (ग्रामीण), फरकंदा अजहर यांचा शाल –श्रीफळ व गौरवपत्र देवून सत्कार केला.

Women in entire world of work: Planet 50-50 by 2030.... is the theme of this year's International Women's day. The programme was to felicitate women who are working to change the society through their dedicated efforts but don't get recognition for their work. Women were from various fields – politics, Journalism, education, medical, law, agriculture, engineering, rural, railways, and homemaking.