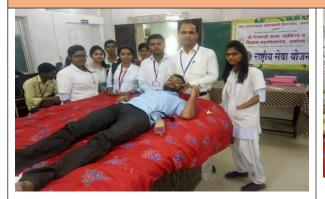

# **Activity: Blood Donation Campaign**

### Date- 11/04/2017

Organisation of Blood Donation camp was done on the occasion of birth anniversary of Dr Babasaheb Ambedkar, Mahatma Phule and death anniversary of Dr Punjabrao Deshmukh. Students and staff participated in blood donation.