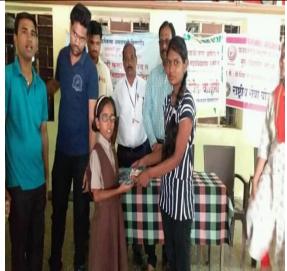

**Activity: Distribution of Cycle to needy Students** 

Date: 20/10/2016

Media coverage of the activity- Every year the teaching staff of Shri Shivaji College of Arts, Commerce and Science, Akola raised a fund to help the needy students, by providing them bicycles.