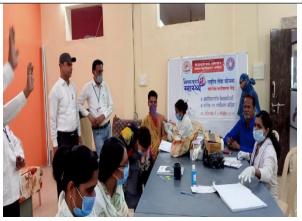

#### कोरोनाग्रस्तांकरिता सहदयता : महाविद्यालय विकास समिती व विभाग प्रमुखांचा पुढाकार

। अकोला दि. ७ ।

सध्या जगभर कोरोणाचे संकट तीव्र होत असून, दिवसँदिवस अकोला जिल्हयातील कोरोणाप्रस्त रुग्नंचे प्रमाण सुद्धा वाढत आहे. डॉक्टर ,पोलीस, यंत्रणा सफाई कर्मचारी इत्यादी मोठ्या प्रमाणावर मदत करित आहे परंतु सामाजिक बांधिलकी जपत अकोल्याच्या शिवाजी महाविद्यालयाने पुढाकार घेऊन महाविद्यालयातील सर्व प्राध्यापक शिक्षकेतर कर्मचारी यांनी एकत्रित येऊन पंधरा लक्ष रुपयाचा भरीव निधी मुख्यमंत्री सहायता निधीला प्रदान केला. वरील रकमेचा धनादेश नुकताच प्राचायाँनी संस्थेच्या सचिव यांना प्रधान केला. कोरोणाप्रस्तांच्या मदतीसाठी तसेच लॉकडाउनच्या काळात गरिबवर्गाना स्थानिक श्री शिवाजी महाविद्यालय अकोला येथील महाविद्यालय विकास समितीने आणि महाविद्यालयातील विविध विभागप्रमुखांकडून धान्य व जीवनोपयोगी वस्तूंची किङ्स चे वितरण करण्यात आले. विकास समितीने सदस्य डॉ. विकास समितीने सदस्य डॉ. विठठल वाघ, श्री. प्रशांत देशमुख, डॉ.एकनाथ उपाध्ये,

प्रा. राजाभाऊ देशमुख तसेच विविध विभागाप्रमुखांनी ६ प्राचार्य डॉ. रामेश्वर भिसे तसेच किंटल गह्, १ किंटल तांद्ळ, १ किंटल आलू आणि खादयात्र पदार्थाच्या जीवनावष्यक वस्तूच्या किटसचे वितरण करण्यात आले. महाविदयालयाने आपल्या समाजपयोगी कार्याची सुरवात महाविदयालयामध्ये रोजदरीवेष काम करणाऱ्या कर्मचारी वर्गाना आणि शहरातील कोरानाग्रस्त स्ग्रांना हया खाद्यात्र किटसचे वितरण करून केली. सोवतच पाष्ट्रीय सेवा योजनेच्या विद्यार्थ्यांनी चार महिने सलग शहरांमध्ये विविध चौक बँका व सार्वजनिक ठिकाणी उमे राहान केरणा