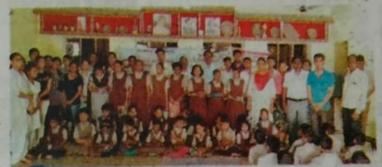

# शिवाजी महाविद्यालयात कर्तृत्ववान महिलांचा सत्कार

जिल्हा प्रतिनिधी/अकोला

येथील शिवाजी महाविद्यालयात जागतिक महिला दिनानिमत्त विविध कार्यक्रम पार पडले. कार्यक्रमाच्या अध्यक्षस्थानी प्राचार्य सुभाष भडांगे होते. याप्रसंगी विचारपीठावर जि.प. अध्यक्षा संध्या वाघोडे, कविता लहाने, डॉ. अंजली देशमुख, डॉ. प्रतीक्षा कोकाटे, डॉ. ज्योती मानकर, उज्वला भडांगे, डॉ. आशीष राऊत आदी मान्यवर उपस्थित होते. सूत्रसंचालन डॉ. अर्चना पेठे व प्रा. जया काळे यांनी केले. डॉ.प्रतीक्षा कोकाटे यांनी आभार मानले. यांवेळी प्राध्यापक, कर्मचारी, विद्यार्थी

उपस्थित होते.शहरातील विविध क्षेत्रात कार्यं करणाऱ्या प्रतिभावंत महिलांचा गौरव यावेळी करण्यात आला. यामध्ये डॉ. जयश्री पिसे (वैद्यकीय), कविता लहाने (कर्तृत्ववान गृहिणी), सपना जंगेला (मध्य रेल्वो), प्रतिभा देशमुख (सामाजिक क्षेत्र), ज्या बंड(शिक्षण), संध्या वाधोडे (राजकीय), ॲड. संगीता भाकरे (न्यायालयीन), मीनाक्षी फिरके (प्रसार माध्यम), खुरापे (शेती), चारूलता काळे (अभियांत्रिकी), सुरेखा ठाकरे (ग्रामीण), फरकंदा अजहर यांचा शाल –श्रीफळ व गौरवपत्र देवून सत्कार केला.

Women in entire world of work: Planet 50-50 by 2030.... is the theme of this year's International Women's day. The programme was to felicitate women who are working to change the society through their dedicated efforts but don't get recognition for their work. Women were from various fields – politics, Journalism, education, medical, law, agriculture, engineering, rural, railways, and homemaking.