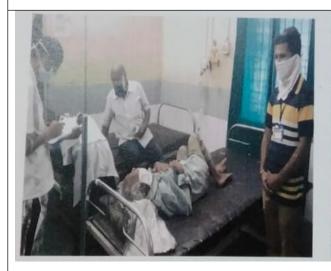

| 20 | Distribution of Mask                                          | 50 |
|----|---------------------------------------------------------------|----|
|    | Year 2020-21                                                  |    |
| 1  | Preparation of Sanitizer                                      | 50 |
| 2  | Worked for Orphanage at Akola                                 | 52 |
| 3  | Blood Donation during Covid-19 pandemic                       | 53 |
| 4  | Distribution of Snacks, mask and medicines to Homeless        | 53 |
| 5  | Prepared mask at home and Distributed among needy people      | 54 |
| 6  | Help given for the eye surgery                                | 55 |
| 7  | Worked as Police Mitra (friend)                               | 55 |
| 8  | Contribution of staff in raising the fund                     | 57 |
|    | Year 2021-22                                                  |    |
| 1  | Workshop on "Awareness and Training on Sudden Cardiac Arrest" | 58 |
| 2  | Vaccination Drive                                             | 60 |
| 3  | 'Say No to Plastic' Campaign                                  | 61 |
| 4  | Blood Donation Campaign                                       | 62 |
| 5  | Adopted Girl Child                                            | 63 |
|    | Outcome of the Activity                                       |    |
| 1  | Yuvavishwa Multipurpose Organization (NGO)                    | 65 |
| 2  | Sath Sevak Foundation(NGO)                                    | 68 |
| 3  | Gadge Baba Samajik Pratisthan                                 | 72 |