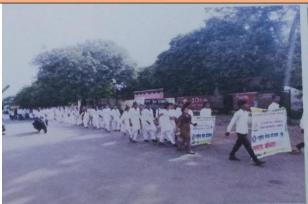

#### Date-25/07/ 2019

A cleanliness campaign was implemented in the college premises by NSS unit of the college on 25<sup>th</sup> July 2019. The NSS unit organized an awareness rally regarding cleanliness. The rally was headed by NSS program office Dr. Sanjay Tidke with about 200 NSS volunteers. The volunteers also had done cleaning of the railway station area. On 27<sup>th</sup> July 2019, about 120 volunteers have done the cleaning of the campus area.