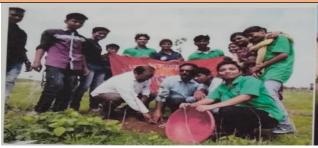

# Activity: Contribution of the institution to CM's plantation drive campaign Date -01/06/2018

On 1<sup>st</sup> July 2018, a tree plantation program was organized by NSS unit of the college and the Department of Botany. On this occasion, NSS District coordinator, Dr. Vivek Hiware and Vice Principal Dr. M. R. Ingle were present. During this event about 150 students along with NSS volunteers were present. As the college campus did not have much space for plantation, the students and volunteers organized tree plantation program on the bank of river Morna. This activity was the response to Chief Minister of Maharashtra's initiative of plantation drive campaign.