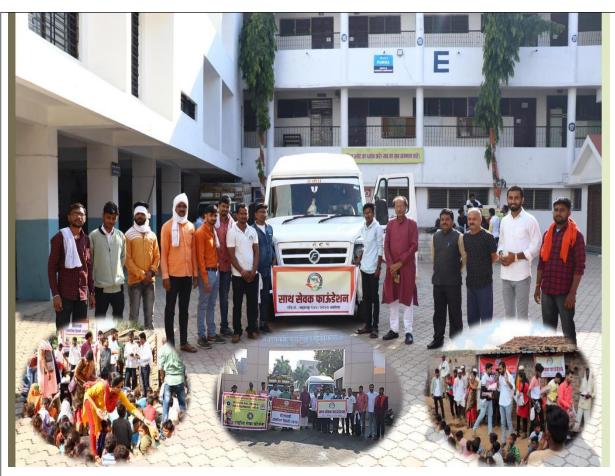

adi, Akola<br>Block/Dist: Akola                                                           | Joint Secretary | 25  | "          | Indian      |
| At. Sanglud (Khurd) Post: Sanglud (B.K) Block/Dist Akola                                         | Treasurer       | 24  | "          | Indian      |
| 5) Ku. Swati Wasudeorao Sangole<br>Shivaji Nagar, Akola<br>Block/Dist: Akola                     | Member          | 22  | *          | Indian      |
| 7) Sri Manohar Kisanrao Chavan<br>At. Sanglud (Khurd)<br>Post: Sanglud (B.K)<br>Block/Dist Akola | Member          | 23  | "          | Indian      |
| BIOCK BIR TRANS                                                                                  |                 |     |            |             |









#### Sath Sevak Foundation





















An organisation named 'Sath Sevak Foundation'is founded by a group of students .

### Gadgebaba Samajik Pratishthan











प्रेरणादायी उपक्रम । गाडगेबाबा सामाजिक प्रतिष्ठानचा पुढाकार

#### स्वच्छता अभियान राबवून केली नववर्षाची सुरुवा

मातृभूमि वृत्तसेवा

ावित सर्वाच्या द्वारोधिय येथील गाडो सामा सामाजिक प्रतिक्षान अकोता थे सर्वाचे साराजील मुचीर कॉलानी येथील गाडोरी बामा उद्यान केवे स्वाचना अधियान राजपुत कृतीलील कार्याचा श्री गरोता कारणात आला.

कारण्यात आला.
लिकामी कर्यावन्तरिकारी प्र संजय खडले यांचे मार्गदर्शनाखान नवीन कर्याच्या सुरुवादीकाच गार्ड साथा सामानिक प्रतिकार च्या क्यां रुवादा अधियान सर्वावन्यात आले सद



माला निकासी उपविक्तारिकारी प्रा व्हां संवय तिक्रों, उपाानाचे व्यवस्थार श्राहमें यांनी स्वतःत पुराकार चेत्रन । सांतातनी पुराहत प्रतिद्वान चे संस्थाप्त । अभियानात सामाना