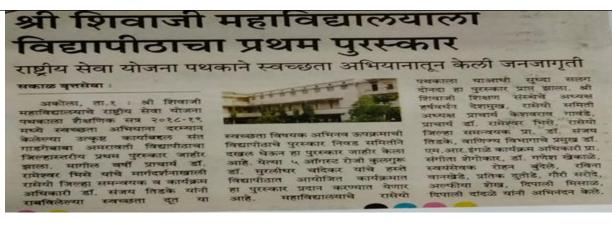

# कुलगुरु डॉ. चांदेकर धांच्यातस्ते पुरस्काराचे वितर्ण महाविद्यालद्यास सलग वुसऱ्यांदा पुरस्कार अक्तोला : श्री शिवाजी पहाविद्यालयाच्या राष्ट्रीय सेवा गीजना पथकाद्वारे स्वच्छता अभिधान कार्यात केलेले जल्लेखनीय कामांबद्दल संत गाडगेबाबा अमरावती विद्यापीठाचा जिल्हास्तरीय स्वच्छता अभिधानाचा पुरस्कार मिळाला आहे. हा पुरस्कार महाविधानधास रालग दुस यांदा विकाला आहे. विद्यापीलाचे कुलगुरू हॉ. मुस्लीवर यांदेवत यांच्या हस्ते विद्यापील विद्याणी कल्याण सबल येथे आसीजत कार्यक्रमात रासेची कार्यक्रम अधिकारीसवमेत हा पुरस्कार मिकाला आहे. महानिद्यालकाचे प्राचार्य हॉ. सुमाच महांगे, रासेका कार्यक्रम अधिकारी हों. संजय तिहके, मा. संगीता शंगीकार, एवसीसी अधिकारी डॉ. आनंदा काळे यांनी स्वीकारला. धावेळी विद्यापीलाचे रोसेची समन्त्रमञ्ज डॉ. राजेश मिरगे, अमरावती जिल्हा समन्त्रमक प्रा. राजेश चव्हाण, प्रा. राठोड थांची उपस्थिती होती. अधशब्दा निर्मुलन, वृक्षारोपण, स्वच्छता अभियान, आपली व्यवस्थापन आडी कार्यक्रमाच्या माध्यमातून महाविद्यालयाचे रासेषो प्रशंक सत्तत कार्यस्त असते. या पुरस्काराबद्दल संस्थेचे अध्यक्ष अंड. अहल शेळके, उपाध्यक्ष महादेवराव गुईभार, प्राचार्थ हाँ सुगाव भद्रागे, हाँ एम आर. इंगळे, हाँ, एस.पी. देशमुख, हाँ अनिल सऊत,