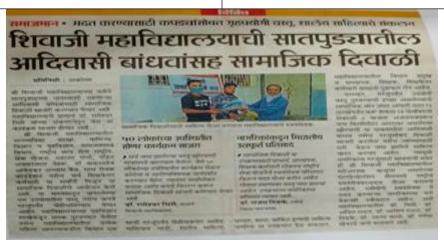

#### Date- 12/10/2019

The principal, staff and students celebrated the festival of Diwali with the people of the tribal area Khirpani situated at the bottom the Satpuda mountain ranges. Clothes, crackers, home products, school and stationery items, snacks and sweets were distributed on this occasion. All the departments, various study centres, NCC, NSS contributed to the donations and celebrated the occasion.