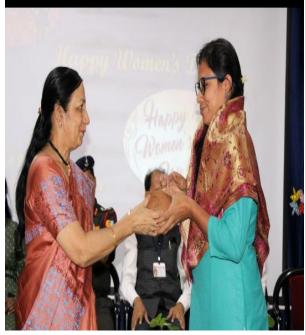

### Date-27/01/2017

Fitness trainer addressing the students and girls of the community

Activity: Women's day Celebration

Date- 08/03/2017

Women in entire world of work: Planet 50-50 by 2030.... is the theme of this year's International Women's day. The programme was to felicitate women who are working to change the society through their dedicated efforts but don't get recognition for their work. Women were from various fields – politics, Journalism, education, medical, law, agriculture, engineering, rural, railways, and homemaking.