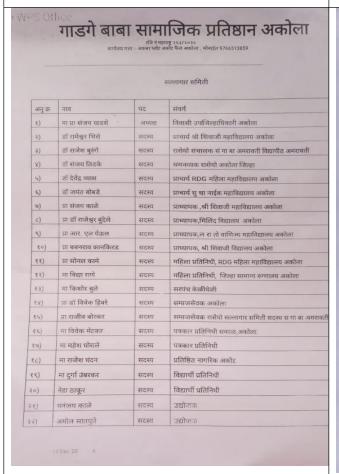

| 20 | Distribution of Mask                                          | 50 |
|----|---------------------------------------------------------------|----|
|    | Year 2020-21                                                  |    |
| 1  | Preparation of Sanitizer                                      | 50 |
| 2  | Worked for Orphanage at Akola                                 | 52 |
| 3  | Blood Donation during Covid-19 pandemic                       | 53 |
| 4  | Distribution of Snacks, mask and medicines to Homeless        | 53 |
| 5  | Prepared mask at home and Distributed among needy people      | 54 |
| 6  | Help given for the eye surgery                                | 55 |
| 7  | Worked as Police Mitra (friend)                               | 55 |
| 8  | Contribution of staff in raising the fund                     | 57 |
|    | Year 2021-22                                                  |    |
| 1  | Workshop on "Awareness and Training on Sudden Cardiac Arrest" | 58 |
| 2  | Vaccination Drive                                             | 60 |
| 3  | 'Say No to Plastic' Campaign                                  | 61 |
| 4  | Blood Donation Campaign                                       | 62 |
| 5  | Adopted Girl Child                                            | 63 |
|    | Outcome of the Activity                                       |    |
| 1  | Yuvavishwa Multipurpose Organization (NGO)                    | 65 |
| 2  | Sath Sevak Foundation(NGO)                                    | 68 |
| 3  | Gadge Baba Samajik Pratisthan                                 | 72 |