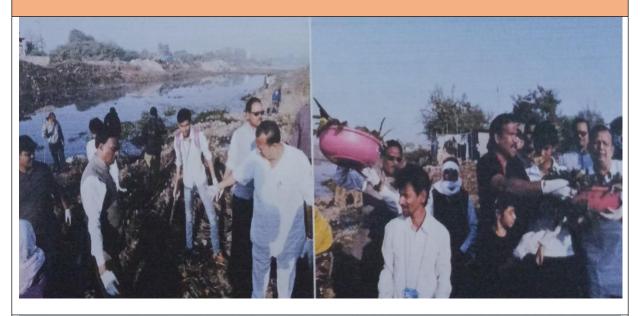

**Activity: Cleaning of Morna River** 

Date- 13 /01/ 2018, 20/01/ 2018, 07/04/ 2018

# जलकुंभी, प्लास्टिक कचरा केला गोळा : दगडी पुलाजवळ राबविली मोहीम

# सरसावले हजारी

लोकमत न्यूज नेटवर्क

अकोला :- मराठी नववर्षाच्या पूर्वसंध्येवर शनिवारी हजारो विरक, उपविभागीय अधिकारी संजय अकीलेकरांनी मोर्णा स्वच्छता खडसे, तहसीलदार राजेश्वर हांडे, अभियानात महभाग नाँदविला शनिवारी सकाळी ८ बाजतापासून अधिकारी ज्ञानेश्वर आंबेकर, दगडी पुलाजवळील गुलजारपुरा परिमरातील नदीच्या काठावर म्यच्छता मोहीम गर्यावण्यात आली. त्यावेळी जेमीबीडारे काडण्यात आलेली जलकंभी तसेच प्लास्टिकचा कचरा पोलीस उपनिरोक्षक ईश्वर अंयुले,

जिल्हाधिकारी आस्तिककृमार पाण्डेय, वाशिमच्या जिल्हा पोलीस प्रशिक्षण केंद्राच्या प्रशिक्षणार्थिनी जिल्हाधिकारी यांच्या पत्नी मोक्षदा

नगरसंबक अजब बाघमारे, शशी चोपडे, आशिय पवित्रकार, उपा राहुल तायडे, जिल्हा नियोजन गुलजारपुरा येथील नागरिकांसह हजारो नागरिकांनी उत्स्फूर्त सहभाग

पोलीस निरोधक गजानन मराठे, नागरिकांनी नदीकाठावर गोळा केला. कवायत इन्जार्ज केराव घाटे, सोनाजी चांभारे यांच्यासह शंभर पोलीस तथा अकोला एकत्र येऊन रगडो पुलाजवळील अभियंता अंकुर देसाई यांच्या नेतृत्वात प्रयोधिनीचे प्राचार्य सतीश भट कर्मचारी पुलजारपुरा परिसरातील मोर्णाच्या

जलसंपदा विभागाचे अधीक्षक जलसंपदा विभागाच्या ४०० हुन

मोहिमेत भाग घेतला. जिल्हा क्रोडा यांच्यासह क्रीडा प्रयोधिनी व जिल्हा

सहभागी झाले होते.

त्यावेळी aft महाविद्यालयाचे डॉ. संत्रय तिडके, शिंपी समात मंडळाचे सदस्य, संबा राष्ट्रीय सेवा योजनेचे विद्यार्थी, बिटर्भ काउंदेशन, अनुनोमचे कार्यकर्ते, निमा कार्यकारी अभियंता भारत धौगळे. कर्मचारी, राम कुटे, शुअर विन लोकसेवा संघ, लघु व्यावसायिक केंद्र संघटनेचे कार्यकर्ते, गटविकास अधिकारी दिलीप पाटील, पंचायत नोंदिवला. समितो अकोल्याचे कर्मचारी, धर्मादाय

कार्यकर्ते, महसूल व मनपा कर्मचारी व अधिकारी, पजानन भांयुरकर, वेष्णव तिजाबाई महिला बचत गट, माउली वचत गर, सावित्रीयाई महिला मंडळ, अकंडमीचे विद्यार्थी, नेहरु युवा केंद्राचे व्यापारी विकास संघटना, गव्यम जिल्हा समन्ययक वांच्यासह नेहरू युवा सोशल बेलफेअर सोसायटी, पराण अधिकारी गणेश कुलकर्णी व क्रीडा आयुक्त कार्यालयाचे अधिकारी- वेलफेआ सोसावटीचे डॉ. कृष्णानुसारी अकोला डेन्टल शर्मा हे स्वच्छता मोहिमेत आरोप्यसेवा

'मोर्णा स्वच्छता मिशन' : दुसऱ्या टप्प्याला उत्स्फूर्त प्रतिसाद

# अकोलेकरांची पुन्हा एकजूट!

### 'या' संस्था-संघटनांनी घेतला सहभाग!

स्वच्छता मिशन : चौथ्या टप्प्यातही उत्स्फूर्त प्रतिसाद

A helping hand for Morna river cleanliness drive to the initiative taken by the District collector in river cleaning campaign.