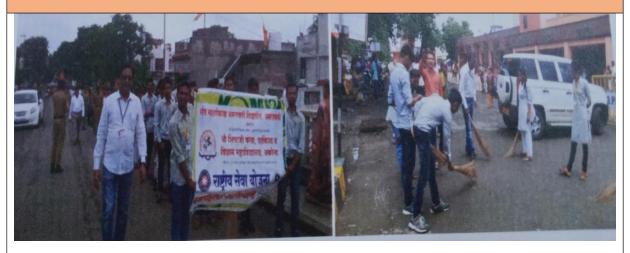

# कुलगुरु डॉ. चांदेकर धांच्यातस्ते पुरस्काराचे वितर्ण महाविद्यालद्यास सलग वुसऱ्यांदा पुरस्कार अक्तोला : श्री शिवाजी पहाविद्यालयाच्या राष्ट्रीय सेवा गीजना पथकाद्वारे स्वच्छता अभिधान कार्यात केलेले जल्लेखनीय कामांबद्दल संत गाडगेबाबा अमरावती विद्यापीठाचा जिल्हास्तरीय स्वच्छता अभिधानाचा पुरस्कार मिळाला आहे. हा पुरस्कार महाविधानधास रालग दुस यांदा विकाला आहे. विद्यापीलाचे कुलगुरू हॉ. मुस्लीवर यांदेवत यांच्या हस्ते विद्यापील विद्याणी कल्याण सबल येथे आसीजत कार्यक्रमात रासेची कार्यक्रम अधिकारीसवमेत हा पुरस्कार मिकाला आहे. महानिद्यालकाचे प्राचार्य हॉ. सुमाच महांगे, रासेका कार्यक्रम अधिकारी हों. संजय तिहके, मा. संगीता शंगीकार, एवसीसी अधिकारी डॉ. आनंदा काळे यांनी स्वीकारला. धावेळी विद्यापीलाचे रोसेची समन्त्रमञ्ज डॉ. राजेश मिरगे, अमरावती जिल्हा समन्त्रमक प्रा. राजेश चव्हाण, प्रा. राठोड थांची उपस्थिती होती. अधशब्दा निर्मुलन, वृक्षारोपण, स्वच्छता अभियान, आपली व्यवस्थापन आडी कार्यक्रमाच्या माध्यमातून महाविद्यालयाचे रासेषो प्रशंक सत्तत कार्यस्त असते. या पुरस्काराबद्दल संस्थेचे अध्यक्ष अंड. अहल शेळके, उपाध्यक्ष महादेवराव गुईभार, प्राचार्थ हाँ सुगाव भद्रागे, हाँ एम आर. इंगळे, हाँ, एस.पी. देशमुख, हाँ अनिल सऊत,