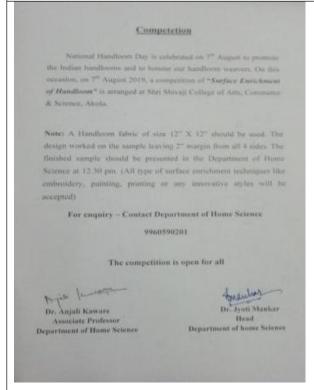

#### **Activity: Skill Development workshop of Batik Printing**

#### Date- 10/08/2019

Skill development workshop of batik printing was organised by Department of Home-science for self-help group and students. The participants were trained to develop skill in different types of Batik print fabrics. Demonstration of Resist printing technique-Batik printing was given by Resource person-Shubhangi Dange, a freelance professional artist.