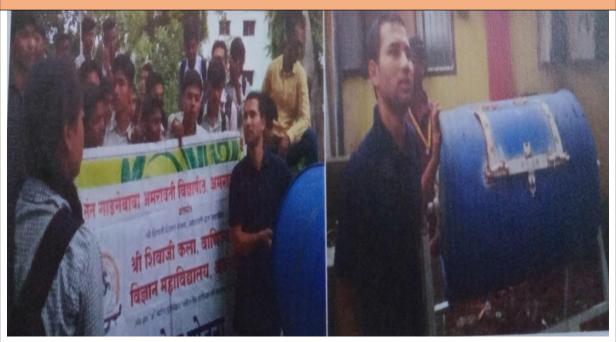

# कुलगुरु डॉ. चांदेकर धांच्यातस्ते पुरस्काराचे वितर्ण महाविद्यालद्यास सलग वुसऱ्यांदा पुरस्कार अक्तोला : श्री शिवाजी पहाविद्यालयाच्या राष्ट्रीय सेवा गीजना पथकाद्वारे स्वच्छता अभिधान कार्यात केलेले जल्लेखनीय कामांबद्दल संत गाडगेबाबा अमरावती विद्यापीठाचा जिल्हास्तरीय स्वच्छता अभिधानाचा पुरस्कार मिळाला आहे. हा पुरस्कार महाविधानधास रालग दुस यांदा विकाला आहे. विद्यापीलाचे कुलगुरू हॉ. मुस्लीवर यांदेवत यांच्या हस्ते विद्यापील विद्याणी कल्याण सबल येथे आसीजत कार्यक्रमात रासेची कार्यक्रम अधिकारीसवमेत हा पुरस्कार मिकाला आहे. महानिद्यालकाचे प्राचार्य हॉ. सुमाच महांगे, रासेका कार्यक्रम अधिकारी हों. संजय तिहके, मा. संगीता शंगीकार, एवसीसी अधिकारी डॉ. आनंदा काळे यांनी स्वीकारला. धावेळी विद्यापीलाचे रोसेची समन्त्रमञ्ज डॉ. राजेश मिरगे, अमरावती जिल्हा समन्त्रमक प्रा. राजेश चव्हाण, प्रा. राठोड थांची उपस्थिती होती. अधशब्दा निर्मुलन, वृक्षारोपण, स्वच्छता अभियान, आपली व्यवस्थापन आडी कार्यक्रमाच्या माध्यमातून महाविद्यालयाचे रासेषो प्रशंक सत्तत कार्यस्त असते. या पुरस्काराबद्दल संस्थेचे अध्यक्ष अंड. अहल शेळके, उपाध्यक्ष महादेवराव गुईभार, प्राचार्थ हाँ सुगाव भद्रागे, हाँ एम आर. इंगळे, हाँ, एस.पी. देशमुख, हाँ अनिल सऊत,