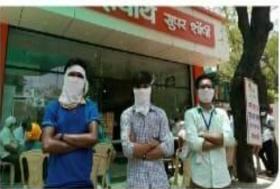

Meeting ID: 869 0383 3562

Passcode: BIOCHEM

One day workshop on Sudden Cardiac Arrest was organized on 3 November 2021 by IQAC, Department of Biochemistry, Shri Shivaji College of Arts, Commers and Science, Akola, in collaboration of Saath Sevak Foundation, Akola and 'iCARE'. Resource persons were as follows: -

- 1) Ms Sumaiya Raghavan- Operations head, 'iCARE',
- 2) Mr Anand Shrivastav- Project Director, 'iCARE'

The team from iCARE Holy Family hospital Bandra delivered their valuable training about CPR and Cardiac arrest through online mode in this workshop on 3 November 2020. All the Training provided by them was completely Free of cost and their only motive was to spread awareness and save lives. Online platform for this training was Zoom, 710 students registered their names for this training program. We have also made available this training program through our Colleges' Youtube Channel.