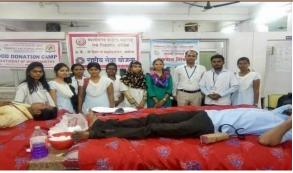

# **Activity: Blood Donation Campaign**

On the occasion of Dr. Panjabrao Bhausaheb Deshmukh Jayanti Utsav- 2016, the NSS unit of the college in collaboration with Department of Biochemistry and Government medical college and hospital had organized a mega blood donation camp on 25<sup>th</sup> Dec. 2018. The entire team of NSS unit along with Students of Biochemistry Department were involved in the organized along with staff. 54 students have donated their blood for this noble cause.