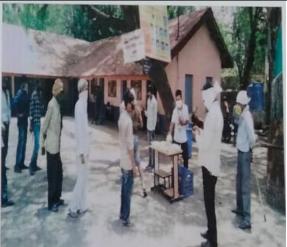

**Activity: Adopted Homeless** 

Date- 04/02/2019

Students of Shri Shivaji College of Arts, Commerce and Science, Akola visited homeless people at Akola, understand problems, they are facing. Skill development workshop was organized for them to enhance their life and lifestyle.