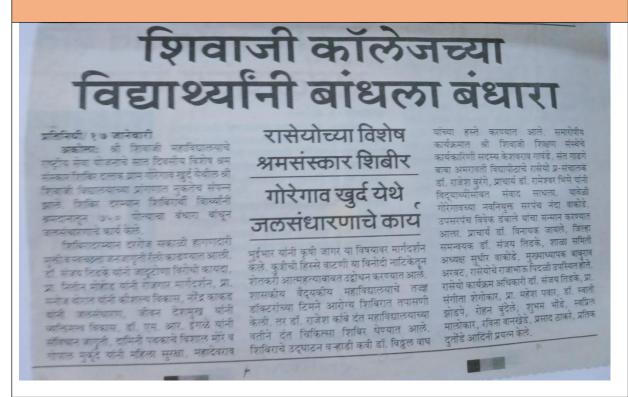

# **Activity: water conservation by constructing**

Students of our college constructed small bunds to store water and increase water level.

### Date- 01/01/2019

Students visited to Matoshree old age home and distributed food among the people and understand their problems.

**Activity: Water Conservation** 

Date- 16/01/2019

Students of our college constructed small bunds at Goregaon Khurd to store water and increase water level.