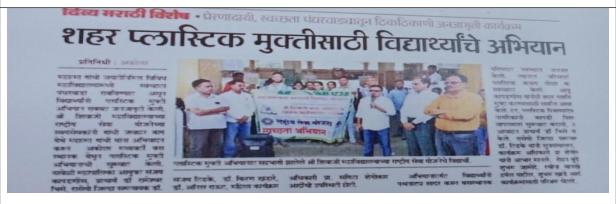

# Year 2018-19

Activity: Distribution of cloth bag after the ban on plastic

Date- 28/06/ 2019

As per the direction of Government of Maharashtra, NSS unit of the college organized an in house program on plastic ban. For this event, entire plastics and polythene waste from the college campus was collected and disposed for recycle. The college authority distributed cloth bag and appeal was made to use cloth bags instead of poly bags. Municipal corporation commission Shri Jitendra Wagh and College Development Committee member Dr. Vithhal Wagh were the chief guests for this event.