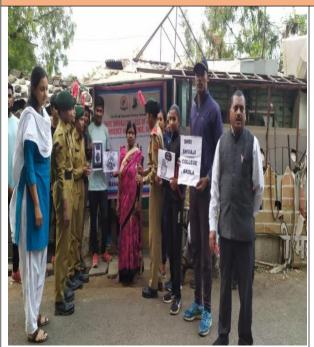

**Activity: Distribution of Cycle to needy Students** 

Date: 20/10/2016

Media coverage of the activity- Every year the teaching staff of Shri Shivaji College of Arts, Commerce and Science, Akola raised a fund to help the needy students, by providing them bicycles.