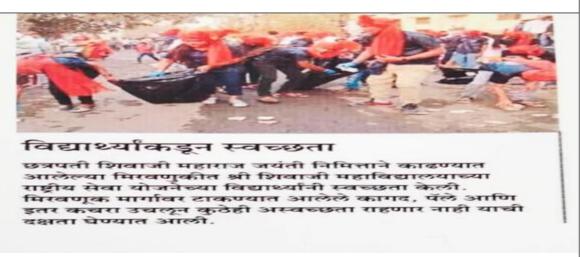

#### **Activity: Cleanliness Drive**

#### Date- 02/10/ 2019

On the occasion of, Gandhi Jayanti 2<sup>nd</sup> Oct. 2019, the NSS unit of the college organized an awareness rally in the city starting from Gandhi Jawahar Garden. A street play regarding cleanliness and its importance was displayed on Akola Bus stand. Further the area was cleaned and plastic materials were collected for disposal.