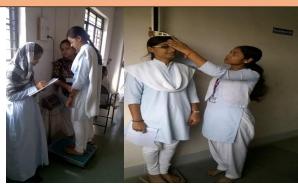

# **Activity: Diet counselling of girls**

Date-27/01 /2017

Counselling on relation between anthropometric measurements and Diet done to hostel girls and of the nearby areas. DR. Simran Sachadev, guided them.