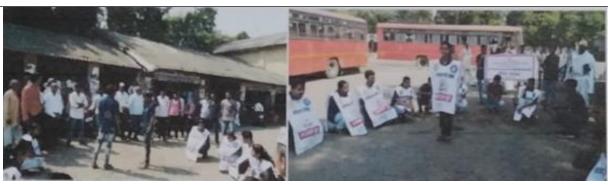

#### **Activity: Cleanliness Drive**

Date -02/08/ 2019

On 2<sup>nd</sup> August 2019, the NSS unit of the institution had an awareness program on cleanliness on the occasion of clean India summer internship 50 hours. The students performed a street play highlighting the importance of cleanliness and also demonstrated the preparation of compost from garbage, which is very useful for the farmers.