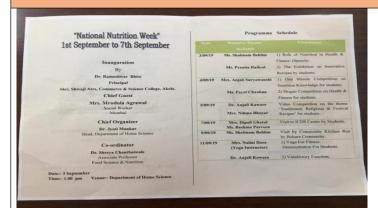

# **Activity: Celebration of Nutrition Week**

### Date- 01/09/2018

CHB staff with students of M. Sc Food Science & Nutrition and M. Sc Human Development went to "Shivani Shivar" for Showing Demonstration of nutritious foods variations and Nutritious recipe made by Ready and Instant Products given by Government to Anganwadi for Pregnant and lactating women. All the handmade recipes then distributed to women and children by students. Student's Knowledge Test on Breastfeeding. Display of Poster at "Shiv-Pratibha" –student's activity cener, PPT Presentation on Breast Cancer, Weaning Food Competition were the other activities.