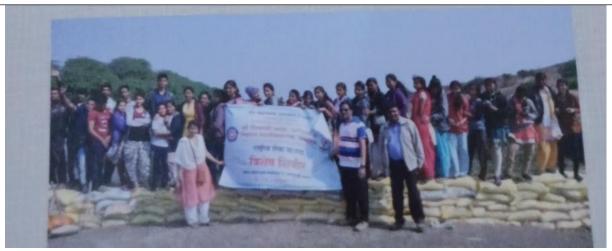

# **Activity: water conservation by constructing**

Students of our college constructed small bunds to store water and increase water level.

### Date- 01/01/2019

Students visited to Matoshree old age home and distributed food among the people and understand their problems.

**Activity: Water Conservation** 

Date- 16/01/2019

Students of our college constructed small bunds at Goregaon Khurd to store water and increase water level.