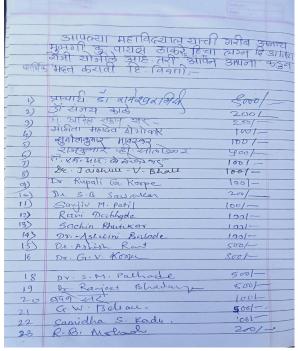

### Date - 19/11/2018

Every year an amount is raised by staff of the institute to contribute to the fund raised for the food provided to the patients and their relatives of the medical college. This medical college is the sister institute run by the same parent education society.