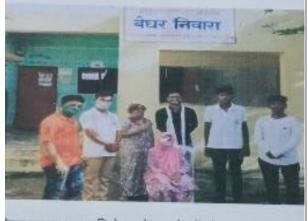

**Activity: Adopted Homeless** 

Date- 04/02/2019

Students of Shri Shivaji College of Arts, Commerce and Science, Akola visited homeless people at Akola, understand problems, they are facing. Skill development workshop was organized for them to enhance their life and lifestyle.