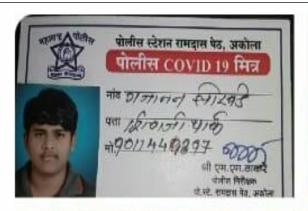

| 20 | Distribution of Mask                                          | 50 |
|----|---------------------------------------------------------------|----|
|    | Year 2020-21                                                  |    |
| 1  | Preparation of Sanitizer                                      | 50 |
| 2  | Worked for Orphanage at Akola                                 | 52 |
| 3  | Blood Donation during Covid-19 pandemic                       | 53 |
| 4  | Distribution of Snacks, mask and medicines to Homeless        | 53 |
| 5  | Prepared mask at home and Distributed among needy people      | 54 |
| 6  | Help given for the eye surgery                                | 55 |
| 7  | Worked as Police Mitra (friend)                               | 55 |
| 8  | Contribution of staff in raising the fund                     | 57 |
|    | Year 2021-22                                                  |    |
| 1  | Workshop on "Awareness and Training on Sudden Cardiac Arrest" | 58 |
| 2  | Vaccination Drive                                             | 60 |
| 3  | 'Say No to Plastic' Campaign                                  | 61 |
| 4  | Blood Donation Campaign                                       | 62 |
| 5  | Adopted Girl Child                                            | 63 |
|    | Outcome of the Activity                                       |    |
| 1  | Yuvavishwa Multipurpose Organization (NGO)                    | 65 |
| 2  | Sath Sevak Foundation(NGO)                                    | 68 |
| 3  | Gadge Baba Samajik Pratisthan                                 | 72 |