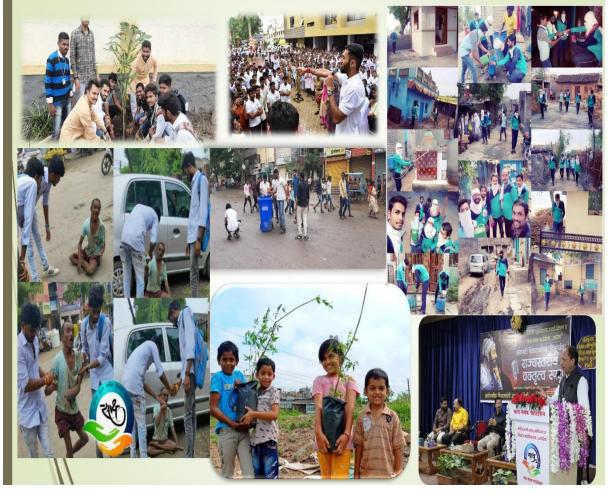

twadi, Akola<br>Block/Dist: Akola                                                           | Joint Secretary | 25  | "          | Indian      |
| At. Sanglud (Khurd) Post: Sanglud (B.K) Block/Dist Akola                                         | Treasurer       | 24  | "          | Indian      |
| 5) Ku. Swati Wasudeorao Sangole<br>Shivaji Nagar, Akola<br>Block/Dist: Akola                     | Member          | 22  | *          | Indian      |
| 7) Sri Manohar Kisanrao Chavan<br>At. Sanglud (Khurd)<br>Post: Sanglud (B.K)<br>Block/Dist Akola | Member          | 23  | "          | Indian      |
| BIOCK BIR TRANS                                                                                  |                 |     |            |             |









#### Sath Sevak Foundation





















An organisation named 'Sath Sevak Foundation'is founded by a group of students .

### Gadgebaba Samajik Pratishthan











प्रेरणादायी उपक्रम । गाडगेबाबा सामाजिक प्रतिष्ठानचा पुढाकार

#### स्वच्छता अभियान राबवून केली नववर्षाची सुरुवा

मातृभूमि वृत्तसेवा

ावित सर्वाच्या द्वारोधिय येथील गाडो सामा सामाजिक प्रतिक्षान अकोता थे सर्वाचे साराजील मुचीर कॉलानी येथील गाडोरी बामा उद्यान केवे स्वाचना अधियान राजपुत कृतीलील कार्याचा श्री गरोता कारणात आला.

कारण्यात आला.
लिकामी कर्यावन्तरिकारी प्र संजय खडले यांचे मार्गदर्शनाखान नवीन कर्याच्या सुरुवादीकाच गार्ड साथा सामानिक प्रतिकार च्या क्यां रुवादा अधियान सर्वावन्यात आले सद



माला निकासी उपविक्तारिकारी प्रा व्हां संवय तिक्रों, उपाानाचे व्यवस्थार श्राहमें यांनी स्वतःत पुराकार चेत्रन । सांतातनी पुराहत प्रतिद्वान चे संस्थाप्त । अभियानात सामान