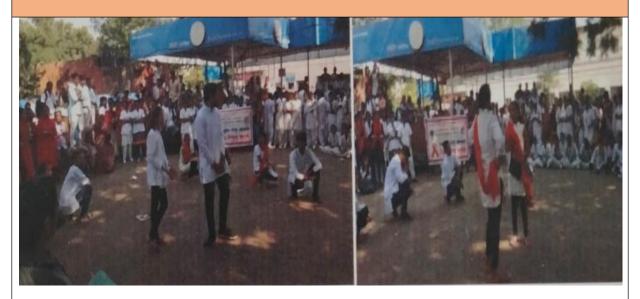

#### Date- 12/10/2019

The principal, staff and students celebrated the festival of Diwali with the people of the tribal area Khirpani situated at the bottom the Satpuda mountain ranges. Clothes, crackers, home products, school and stationery items, snacks and sweets were distributed on this occasion. All the departments, various study centres, NCC, NSS contributed to the donations and celebrated the occasion.