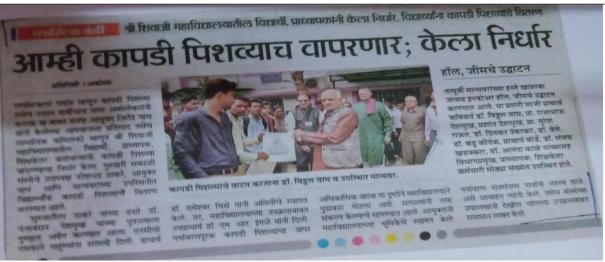

# Year 2018-19

Activity: Distribution of cloth bag after the ban on plastic

Date- 28/06/ 2019

As per the direction of Government of Maharashtra, NSS unit of the college organized an in house program on plastic ban. For this event, entire plastics and polythene waste from the college campus was collected and disposed for recycle. The college authority distributed cloth bag and appeal was made to use cloth bags instead of poly bags. Municipal corporation commission Shri Jitendra Wagh and College Development Committee member Dr. Vithhal Wagh were the chief guests for this event.